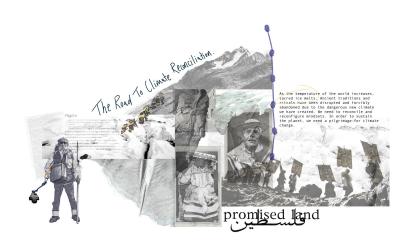

## **BA (H) FASHION DESIGN**

Sacred ice is melting. Global warming is causing the Earth's temperature to rise and we are all guilty. Reflecting on the values of the pilgrim, an epiphany came to me when walking a small section of the St James' Way Pilgrimage. I felt a spiritual connection to the planet I was walking on. I chose to upcycle fabric remnants, complementing ecclesiastical offcuts with deadstock jeans, knitted offcuts and end of roll/deadstock organic fabrics and trims, to create my collection.