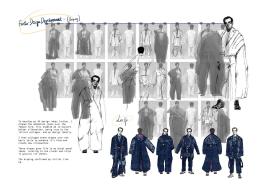

## **BA (H) FASHION DESIGN**

Sacred ice is melting. Global warming is causing the Earth's temperature to rise and we are all guilty. Reflecting on the values of the pilgrim, an epiphany came to me when walking a small section of the St James' Way Pilgrimage. I felt a spiritual connection to the planet I was walking on. I chose to upcycle fabric remnants, complementing ecclesiastical offcuts with deadstock jeans, knitted offcuts and end of roll/deadstock organic fabrics and trims, to create my collection.