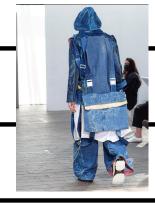

## **BA (H) FASHION DESIGN**

Sacred ice is melting. Global warming is causing the Earth's temperature to rise and we are all guilty. Reflecting on the values of the pilgrim, an epiphany came to me when walking a small section of the St James' Way Pilgrimage. I felt a spiritual connection to the planet I was walking on. I chose to upcycle fabric remnants, complementing ecclesiastical offcuts with deadstock jeans, knitted offcuts and end of roll/deadstock organic fabrics and trims, to create my collection.