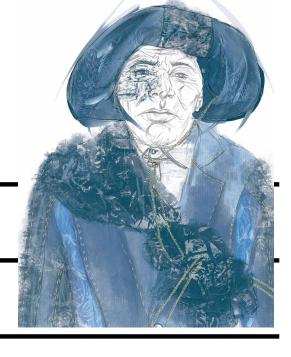

## **BA (H) FASHION DESIGN**

Sacred ice is melting. Global warming is causing the Earth's temperature to rise and we are all guilty. Reflecting on the values of the pilgrim, an epiphany came to me when walking a small section of the St James' Way Pilgrimage. I felt a spiritual connection to the planet I was walking on. I chose to upcycle fabric remnants, complementing ecclesiastical offcuts with deadstock jeans, knitted offcuts and end of roll/deadstock organic fabrics and trims, to create my collection.