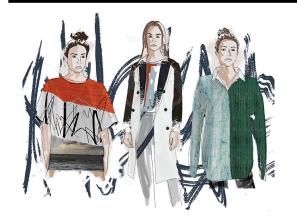

## **BA (H) TEXTILE DESIGN**

'No place like Holme' is inspired by the idyllic lifestyle and nature of the Norfolk Coast. It is a reflection of the serene landscape that is not overpowered by tourism, and its fragile nature that needs to remain protected as more people turn to UK holiday destinations as a consequence of the pandemic. This womenswear collection is designed to be dynamic, timeless and durable to reduce the need to consume, whilst creating awareness and appreciation for this diverse environment. Initial inspiration emerged from images taken across the years Dina has lived on the coast with different tones coming through the seasons and sunsets. As a textile designer specialising in print, Dina aims to utilize her illustrative skills in a variety of mediums to continue producing engaging collections to meet the given briefs.