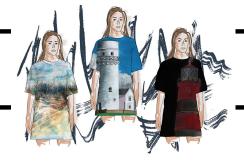

## **BA (H) TEXTILE DESIGN**

'No place like Holme' is inspired by the idyllic lifestyle and nature of the Norfolk Coast. It is a reflection of the serene landscape that is not overpowered by tourism, and its fragile nature that needs to remain protected as more people turn to UK holiday destinations as a consequence of the pandemic. This womenswear collection is designed to be dynamic, timeless and durable to reduce the need to consume, whilst creating awareness and appreciation for this diverse environment. Initial inspiration emerged from images taken across the years Dina has lived on the coast with different tones coming through the seasons and sunsets. As a textile designer specialising in print, Dina aims to utilize her illustrative skills in a variety of mediums to continue producing engaging collections to meet the given briefs.