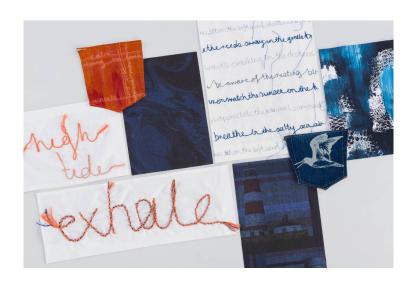

## **BA (H) TEXTILE DESIGN**

'No place like Holme' is inspired by the idyllic lifestyle and nature of the Norfolk Coast. It is a reflection of the serene landscape that is not overpowered by tourism, and its fragile nature that needs to remain protected as more people turn to UK holiday destinations as a consequence of the pandemic. This womenswear collection is designed to be dynamic, timeless and durable to reduce the need to consume, whilst creating awareness and appreciation for this diverse environment. Initial inspiration emerged from images taken across the years Dina has lived on the coast with different tones coming through the seasons and sunsets. As a textile designer specialising in print, Dina aims to utilize her illustrative skills in a variety of mediums to continue producing engaging collections to meet the given briefs.