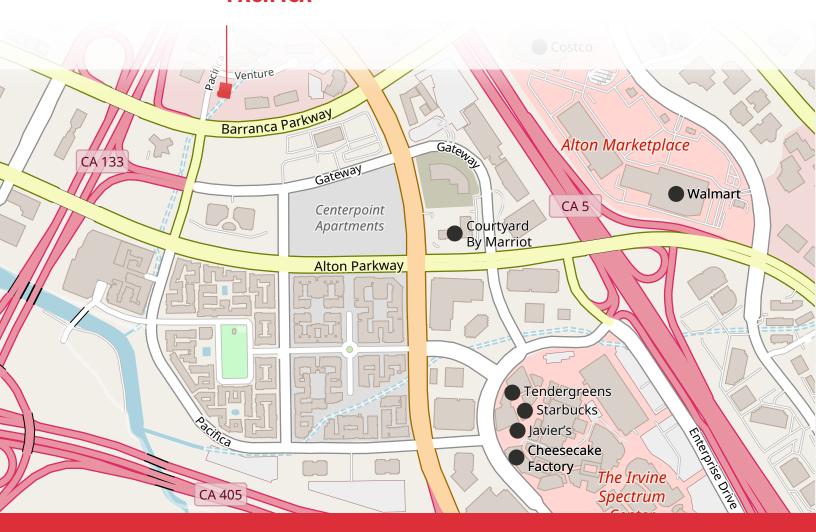

Located at the intersection of Santa Ana (I-5), San Diego (I-405), and Laguna Beach (SR-133) freeways in Irvine with easy access to all three

Abundant free surface parking at 4:1000 ratio

#### **AMENITIES**

Live, work, play environment with abundant executive & affordable housing nearby

Local ownership & responsive property management

Walking distance to Irvine Spectrum Center, a southern California luxury indoor/ outdoor retail attraction.