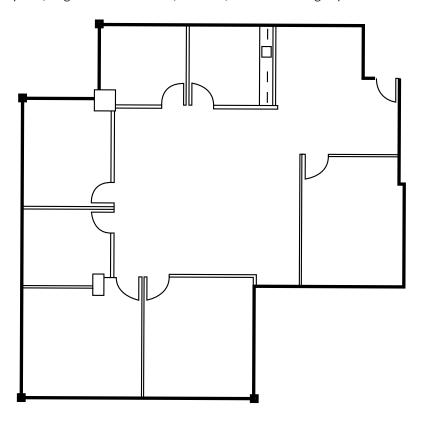

### **SUITE 350 | 3,138 RSF**

3 offices, glass conference room, storage, large open area for workstations, open kitchen and a built in reception