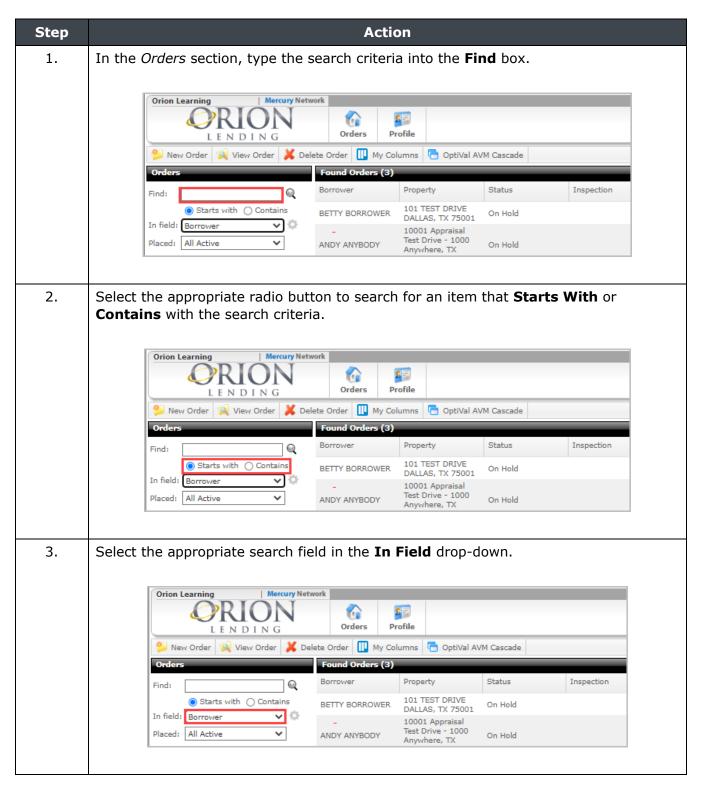

| Then                                                                                           |  |
|     | Cost and Estimate Completion Date are acceptable, and you have already completed payment information.                        | You must <i>Send Message</i> approving the charge amount to proceed with the charge and order. |  |
|     | Cost and Estimate Completion Date are not acceptable                                                                         | You may begin the order process with a different AMC.                                          |  |



# Ordering a FNMA 1004D





















# **Managing Existing Orders**

# **Searching for an Order**









### **Sending Messages**





### **Attaching Documents**









# **Deleting Uploaded Documents**





# **Deleting an Order**





# **Canceling an Order**