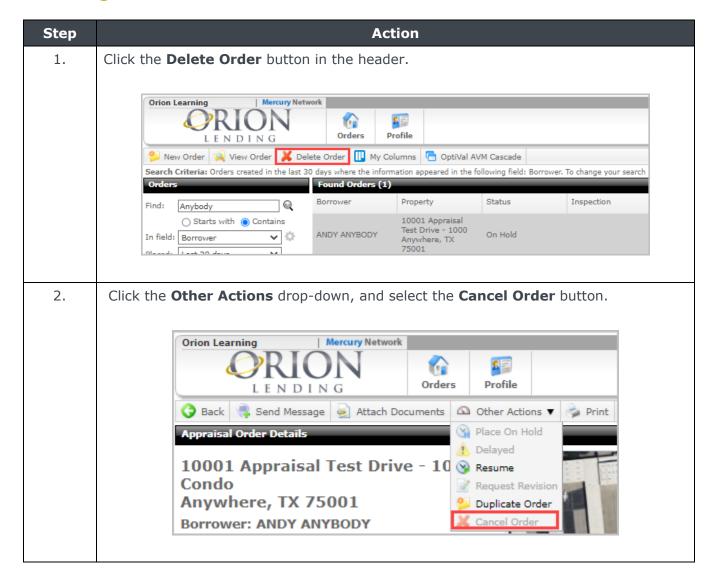

|  |
|     | Cost and Estimate Completion Date are acceptable, and you have already completed payment information.                        | You must <i>Send Message</i> approving the charge amount to proceed with the charge and order. |  |
|     | Cost and Estimate Completion Date are not acceptable                                                                         | You may begin the order process with a different AMC.                                          |  |



# Ordering a FNMA 1004D





















# **Managing Existing Orders**

# **Searching for an Order**









### **Sending Messages**





### **Attaching Documents**









# **Deleting Uploaded Documents**





# **Deleting an Order**





# **Canceling an Order**