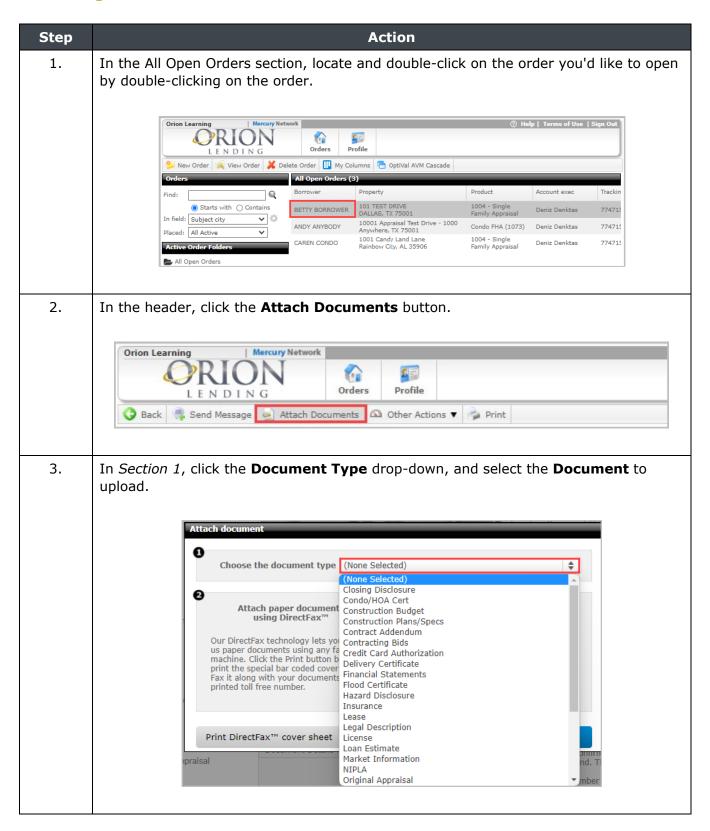

| Then                                                                                           |  |
|     | Cost and Estimate Completion Date are acceptable, and you have already completed payment information.                        | You must <i>Send Message</i> approving the charge amount to proceed with the charge and order. |  |
|     | Cost and Estimate Completion Date are not acceptable                                                                         | You may begin the order process with a different AMC.                                          |  |



# Ordering a FNMA 1004D





















# **Managing Existing Orders**

# **Searching for an Order**









### **Sending Messages**





### **Attaching Documents**









# **Deleting Uploaded Documents**





# **Deleting an Order**





# **Canceling an Order**