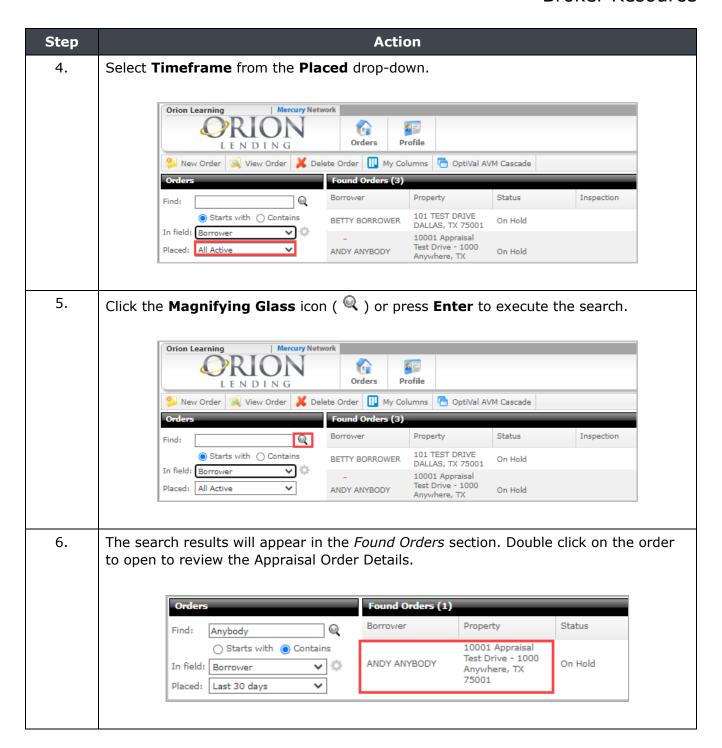

| Then                                                                                           |  |
|     | Cost and Estimate Completion Date are acceptable, and you have already completed payment information.                        | You must <i>Send Message</i> approving the charge amount to proceed with the charge and order. |  |
|     | Cost and Estimate Completion Date are not acceptable                                                                         | You may begin the order process with a different AMC.                                          |  |



# Ordering a FNMA 1004D





















# **Managing Existing Orders**

# **Searching for an Order**









### **Sending Messages**





### **Attaching Documents**









# **Deleting Uploaded Documents**





# **Deleting an Order**





# **Canceling an Order**