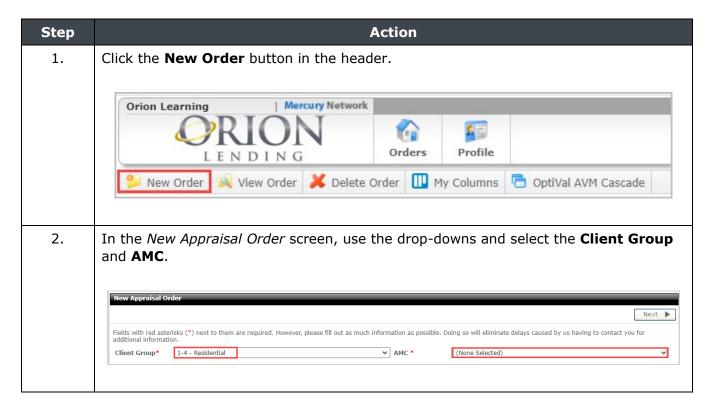

# **Mercury Network Platform Signing In**

| Step |                                                                                                                   |                               | Action                                                                                                |  |
|------|-------------------------------------------------------------------------------------------------------------------|-------------------------------|-------------------------------------------------------------------------------------------------------|--|
| 1.   | Click the Sign I                                                                                                  | Click the <b>Sign In</b> tab. |                                                                                                       |  |
|      | _                                                                                                                 |                               |                                                                                                       |  |
|      |                                                                                                                   | Sign In                       | Don't have a free account? Sign Up                                                                    |  |
|      |                                                                                                                   |                               | me and password to place orders with us,<br>f your orders, and download reports directly              |  |
| 2.   | Enter the <b>Usern</b>                                                                                            | ame and Passv                 | vord. Click the Sign In button.                                                                       |  |
|      |                                                                                                                   | Sign In                       | Don't have a free account? Sign Up                                                                    |  |
|      |                                                                                                                   |                               | name and password to place orders with us,<br>s of your orders, and download reports directly<br>unt. |  |
|      |                                                                                                                   | Username                      | :                                                                                                     |  |
|      |                                                                                                                   | Password                      | ·                                                                                                     |  |
|      |                                                                                                                   | Reme                          | nber me SIGN IN Forgot Username or Password?                                                          |  |
|      | Note: If credentials are needed, click the <b>Sign Up</b> tab and follow the instructions to complete enrollment. |                               |                                                                                                       |  |
|      |                                                                                                                   | Sign In                       | Don't have a free account? Sign Up                                                                    |  |
| 3.   | Determine next                                                                                                    | steps                         |                                                                                                       |  |
|      |                                                                                                                   | If                            | Then                                                                                                  |  |
|      | Ordering an Ap                                                                                                    | praisal                       | Continue to the <u>Ordering an Appraisal</u> section.                                                 |  |
|      | Managing Exist                                                                                                    | ing Orders                    | Continue to the <u>Managing Existing</u> <u>Orders</u> section.                                       |  |
|      |                                                                                                                   |                               |                                                                                                       |  |