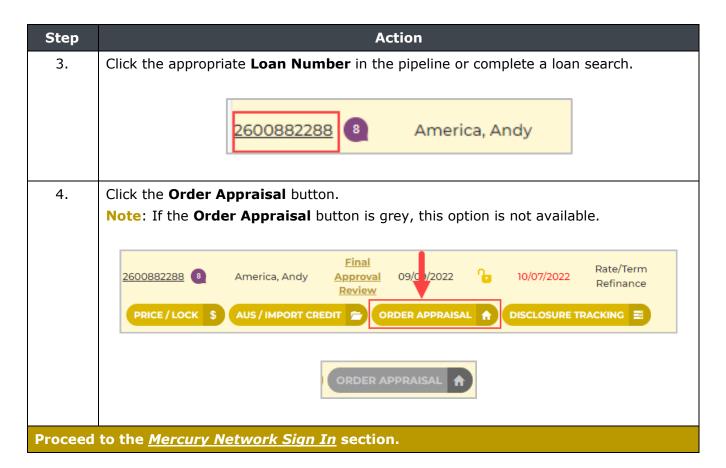

# **Access Mercury Network**

Orion provides convenient access to Mercury Network through the STAR Portal and the Orion Lending website.

- Access through the STAR Portal
- Using the Orion Lending Website

# **Access through the STAR Portal**