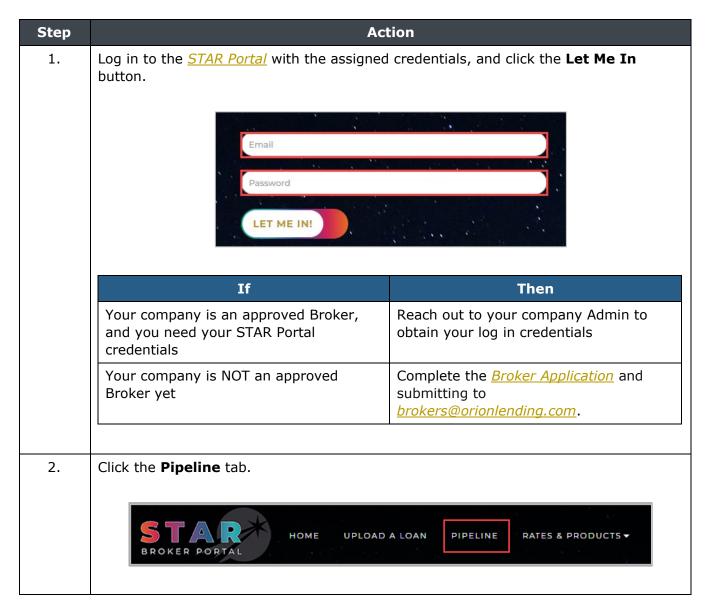

# **Access Mercury Network**

Orion provides convenient access to Mercury Network through the STAR Portal and the Orion Lending website.

- Access through the STAR Portal
- Using the Orion Lending Website

# **Access through the STAR Portal**