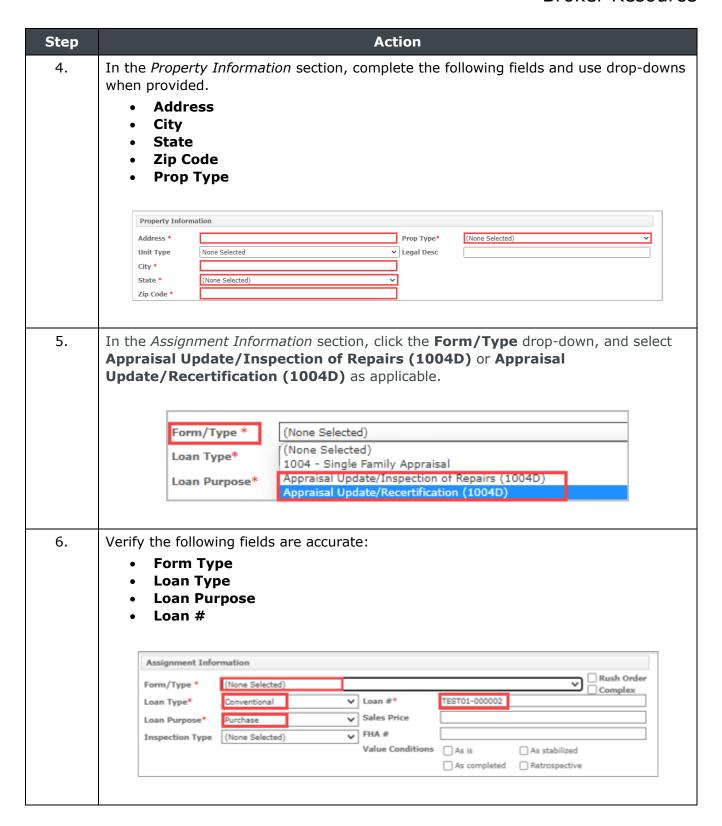

----------------------------------------------------------|--|
|     | If                                                                                                                           | Then                                                                                           |  |
|     | Cost and Estimate Completion Date are acceptable, and you have already completed payment information.                        | You must <i>Send Message</i> approving the charge amount to proceed with the charge and order. |  |
|     | Cost and Estimate Completion Date are not acceptable                                                                         | You may begin the order process with a different AMC.                                          |  |



# Ordering a FNMA 1004D





















# **Managing Existing Orders**

# **Searching for an Order**









### **Sending Messages**





### **Attaching Documents**









# **Deleting Uploaded Documents**





# **Deleting an Order**





# **Canceling an Order**