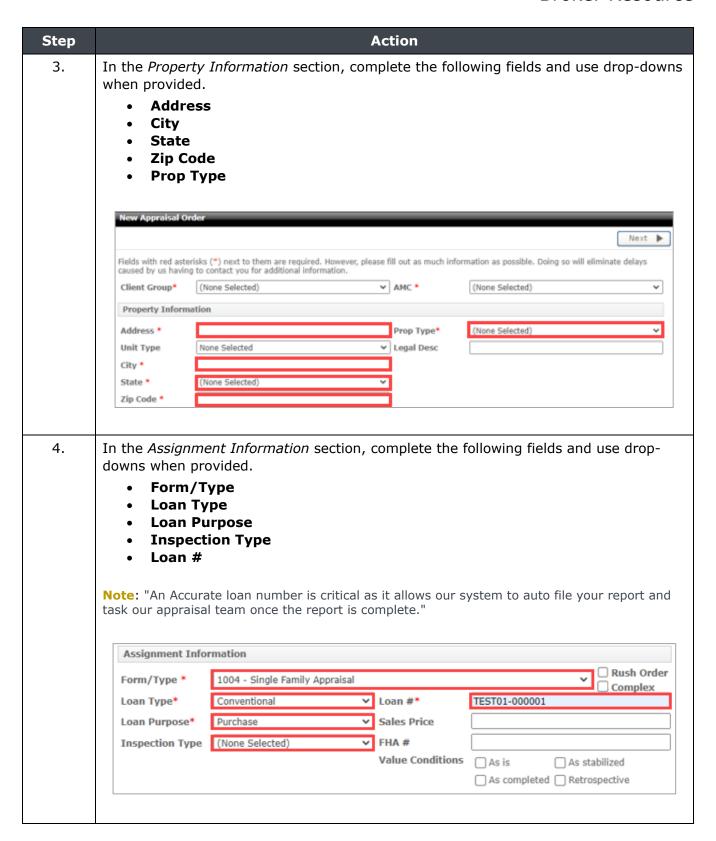

#### Residential

This report form is for an appraisal order of a one-unit property or a one-unit property with an accessory unit, including a unit in a planned unit development (PUD).

Action Step 7. Determine if Additional Notification Recipients or Additional Comment or **Instructions to Vendor** need to be entered. Ιf Then Enter the additional email address(es) Additional Notification Recipients need to be entered separated by semicolons (;) in the **Additional Notification Recipients** Additional Notification Recipients Enter additional e-mail addresses to receive bestrealtor@msnaol.com Additional Comment or Instructions to Enter applicable comments or Vendor need to be entered information in the **Additional Comment** or Instructions to Vendor field. Additional Comments or Instructions to Vendor The owner has dogs on the property. Please contact the owner 2 hours before arrival. Thank 8. Click the Next button. **Additional Comments or Instructions to Vendor** The owner has dogs on the property. Please contact the owner 2 hours before arrival. Thank you. G Next