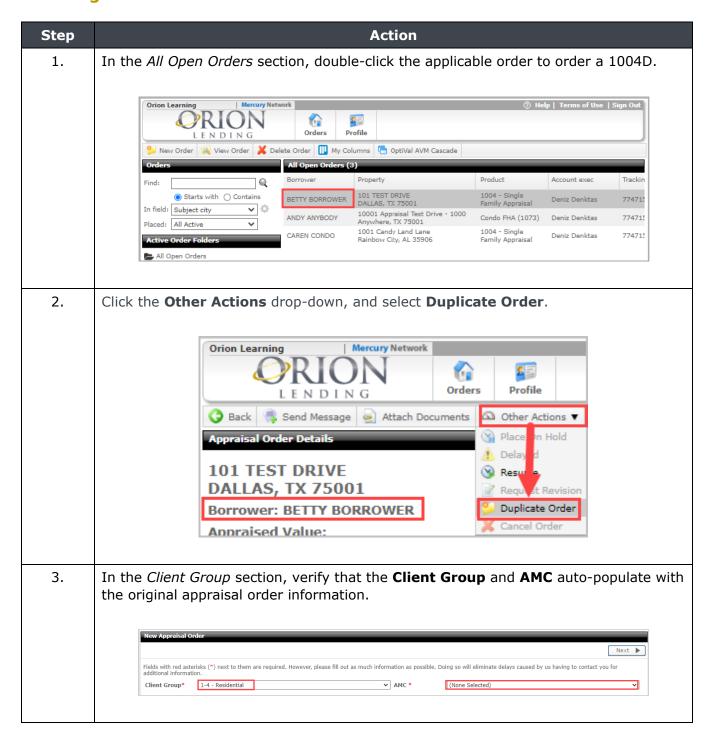

--------------------------------------------------------------|--|
|     | If                                                                                                                           | Then                                                                                           |  |
|     | Cost and Estimate Completion Date are acceptable, and you have already completed payment information.                        | You must <i>Send Message</i> approving the charge amount to proceed with the charge and order. |  |
|     | Cost and Estimate Completion Date are not acceptable                                                                         | You may begin the order process with a different AMC.                                          |  |



# Ordering a FNMA 1004D





















# **Managing Existing Orders**

# **Searching for an Order**









### **Sending Messages**





### **Attaching Documents**









# **Deleting Uploaded Documents**





# **Deleting an Order**





# **Canceling an Order**