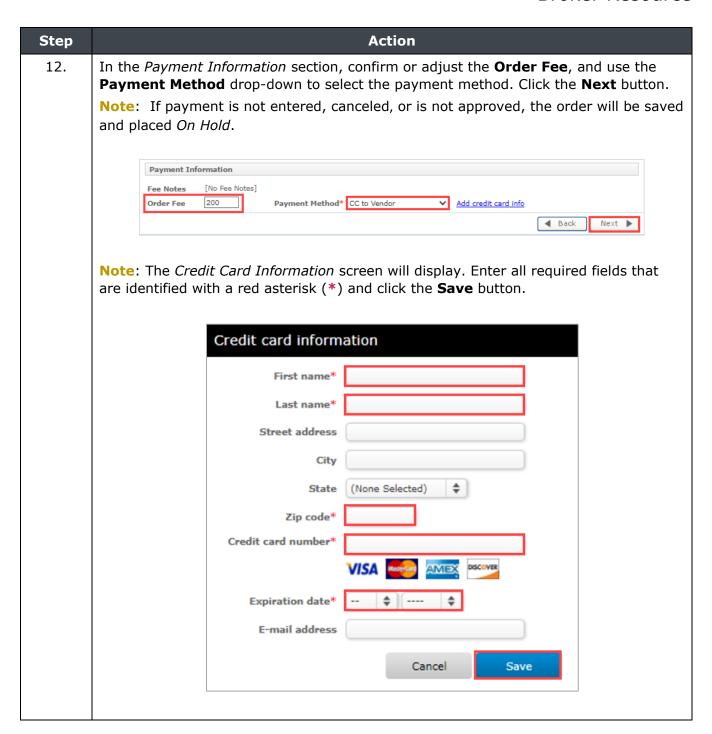

# Step Action Commercial Orders require a bid process where the order is sent to a group of eligible 11. appraisers to determine: **Appraisal Cost Estimated Completion Date** Note: Commercial Orders take additional time over residential orders. Please plan your lock and closing dates accordingly. 12. In the Payment Information section, use the Payment Method drop-down to select the payment method. Click the **Next** button. **Payment Information** ✓ Add credit card info Order Fee Payment Method\* CC to Vendor Note: If payment is missing, canceled, or is not approved, the order will be saved and placed On Hold. Complete the credit card information and click Save. 13. Credit card information First name Street address City State Zip code\* Credit card number Expiration date E-mail address Cancel Note: The Credit Card will not be charged until the fee has been confirmed and approved by you.