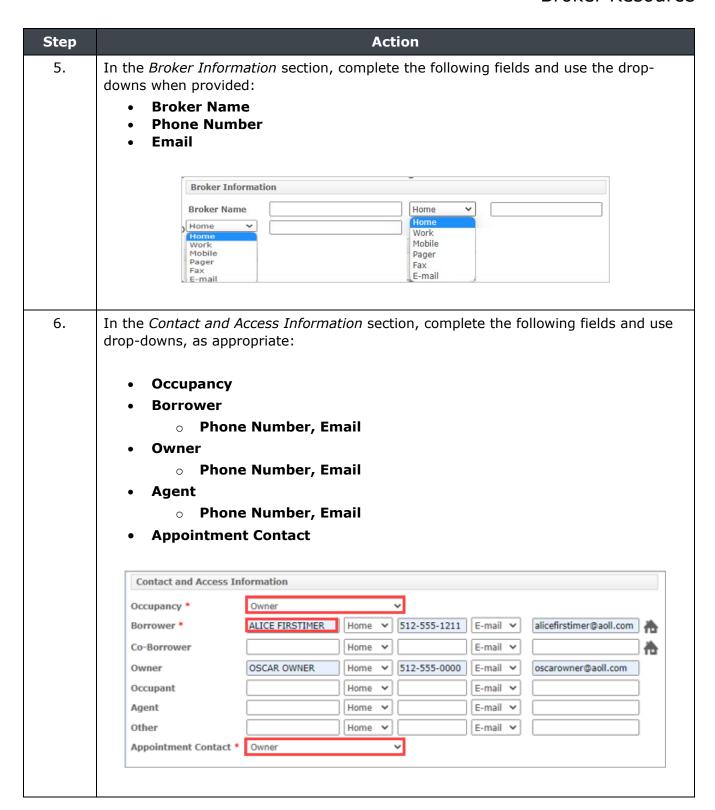

#### Residential

This report form is for an appraisal order of a one-unit property or a one-unit property with an accessory unit, including a unit in a planned unit development (PUD).

Action Step 7. Determine if Additional Notification Recipients or Additional Comment or **Instructions to Vendor** need to be entered. Ιf Then Enter the additional email address(es) Additional Notification Recipients need to be entered separated by semicolons (;) in the **Additional Notification Recipients** Additional Notification Recipients Enter additional e-mail addresses to receive bestrealtor@msnaol.com Additional Comment or Instructions to Enter applicable comments or Vendor need to be entered information in the **Additional Comment** or Instructions to Vendor field. Additional Comments or Instructions to Vendor The owner has dogs on the property. Please contact the owner 2 hours before arrival. Thank 8. Click the Next button. **Additional Comments or Instructions to Vendor** The owner has dogs on the property. Please contact the owner 2 hours before arrival. Thank you. G Next