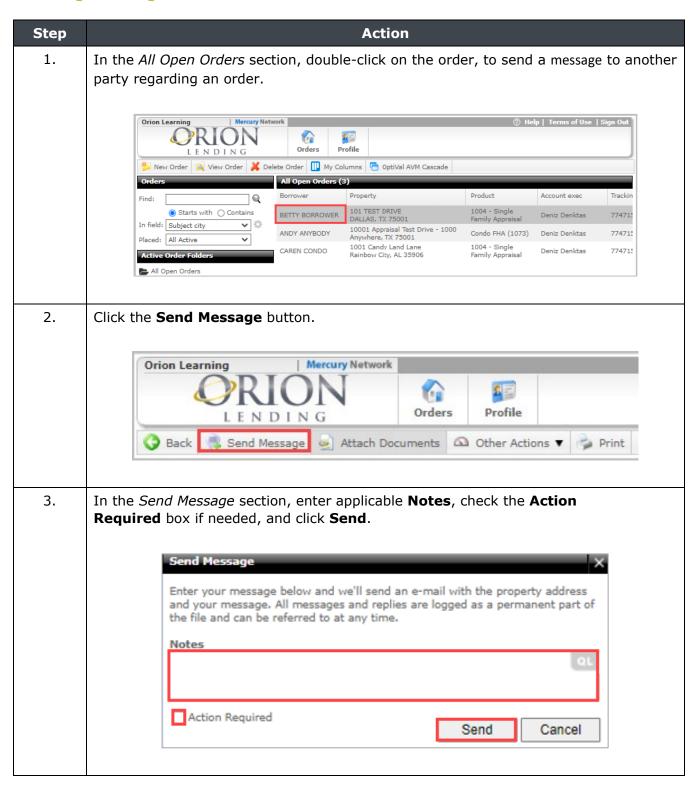

| Then                                                                                           |  |
|     | Cost and Estimate Completion Date are acceptable, and you have already completed payment information.                        | You must <i>Send Message</i> approving the charge amount to proceed with the charge and order. |  |
|     | Cost and Estimate Completion Date are not acceptable                                                                         | You may begin the order process with a different AMC.                                          |  |



# Ordering a FNMA 1004D





















# **Managing Existing Orders**

# **Searching for an Order**









### **Sending Messages**





### **Attaching Documents**









# **Deleting Uploaded Documents**





# **Deleting an Order**





# **Canceling an Order**