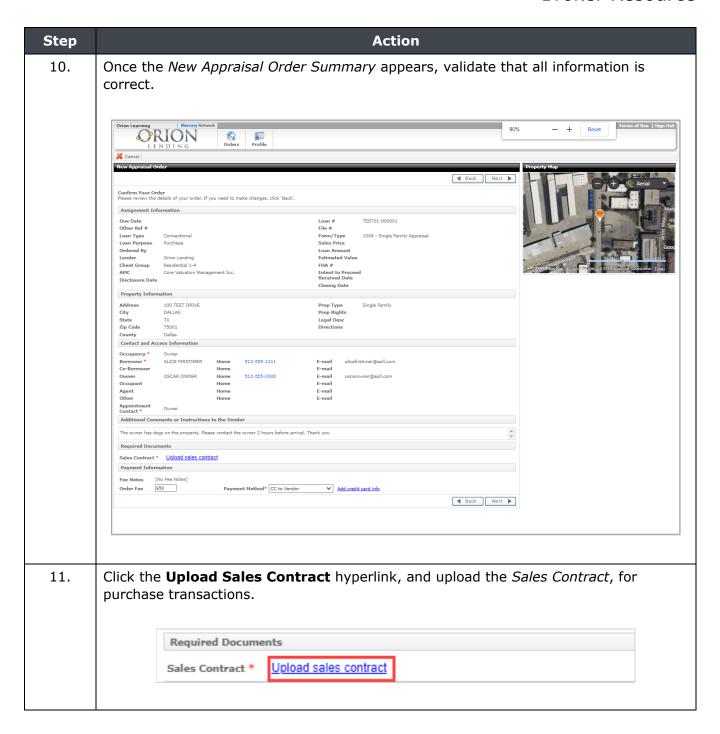

--------------------------------------------------|--|
|     | If                                                                                                                           | Then                                                                                           |  |
|     | Cost and Estimate Completion Date are acceptable, and you have already completed payment information.                        | You must <i>Send Message</i> approving the charge amount to proceed with the charge and order. |  |
|     | Cost and Estimate Completion Date are not acceptable                                                                         | You may begin the order process with a different AMC.                                          |  |



# Ordering a FNMA 1004D





















# **Managing Existing Orders**

# **Searching for an Order**









### **Sending Messages**





### **Attaching Documents**









# **Deleting Uploaded Documents**





# **Deleting an Order**





# **Canceling an Order**