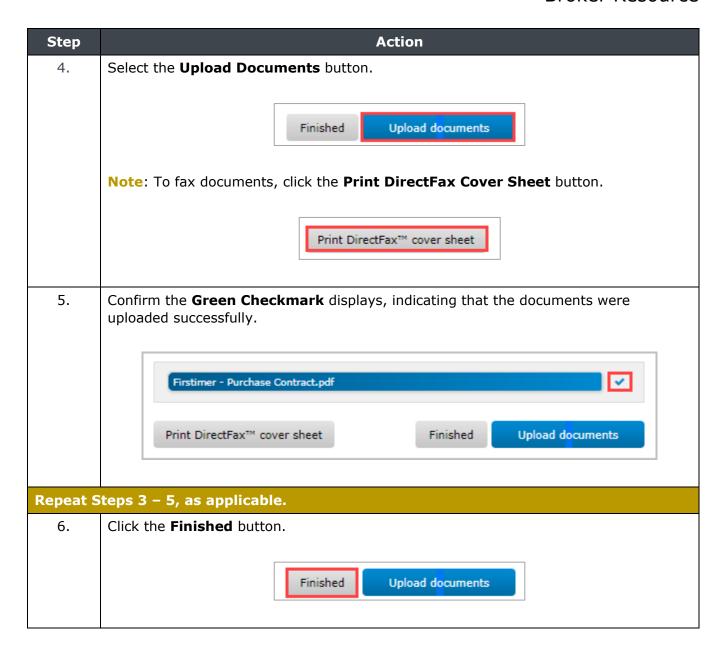

| Then                                                                                           |  |
|     | Cost and Estimate Completion Date are acceptable, and you have already completed payment information.                        | You must <i>Send Message</i> approving the charge amount to proceed with the charge and order. |  |
|     | Cost and Estimate Completion Date are not acceptable                                                                         | You may begin the order process with a different AMC.                                          |  |



# Ordering a FNMA 1004D





















# **Managing Existing Orders**

# **Searching for an Order**









### **Sending Messages**





### **Attaching Documents**









# **Deleting Uploaded Documents**





# **Deleting an Order**





# **Canceling an Order**