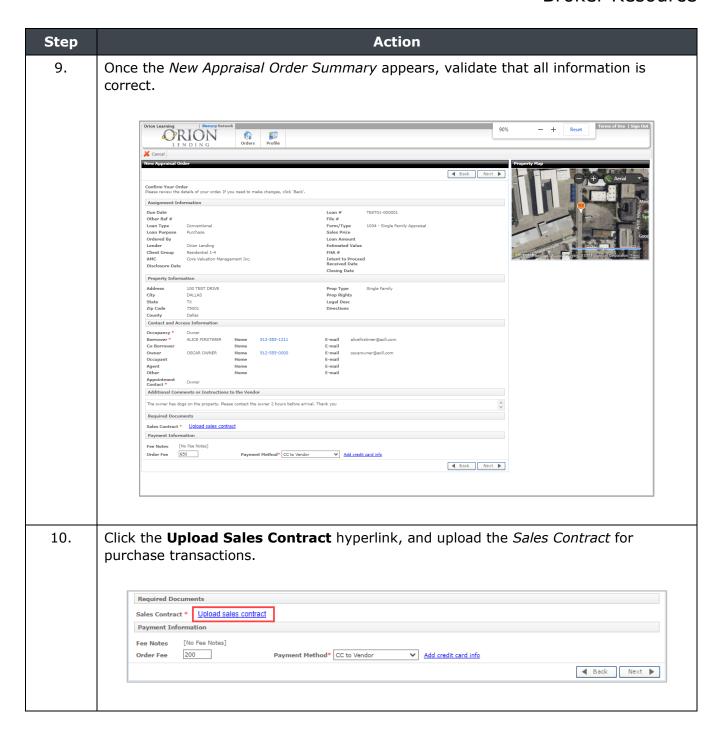

| Step | Act                                                                                                                               | ion                                                                                                                                                                                                                                             |  |
|------|-----------------------------------------------------------------------------------------------------------------------------------|-------------------------------------------------------------------------------------------------------------------------------------------------------------------------------------------------------------------------------------------------|--|
| 7.   | Determine if <b>Additional Notification Recipients</b> or <b>Additional Comment or Instructions to Vendor</b> need to be entered. |                                                                                                                                                                                                                                                 |  |
|      | If                                                                                                                                | Then                                                                                                                                                                                                                                            |  |
|      | Additional Notification Recipients need to be entered                                                                             | Enter the additional email address(es) separated by semicolons (;) in the Additional Notification Recipients field.  Additional Notification Recipients  Enter additional e-mail addresses to receive bestrealtor@msnaol.com                    |  |
|      | Additional Comment or Instructions to<br>Vendor need to be entered                                                                | Enter applicable comments or information in the Additional Comment or Instructions to Vendor field.  Additional Comments or Instructions to Vendor The owner has dogs on the property. Please contact the owner 2 hours before arrival. Thank y |  |

# Step Action Commercial Orders require a bid process where the order is sent to a group of eligible 11. appraisers to determine: **Appraisal Cost Estimated Completion Date** Note: Commercial Orders take additional time over residential orders. Please plan your lock and closing dates accordingly. 12. In the Payment Information section, use the Payment Method drop-down to select the payment method. Click the **Next** button. **Payment Information** ✓ Add credit card info Order Fee Payment Method\* CC to Vendor Note: If payment is missing, canceled, or is not approved, the order will be saved and placed On Hold. Complete the credit card information and click Save. 13. Credit card information First name Street address City State Zip code\* Credit card number Expiration date E-mail address Cancel Note: The Credit Card will not be charged until the fee has been confirmed and approved by you.