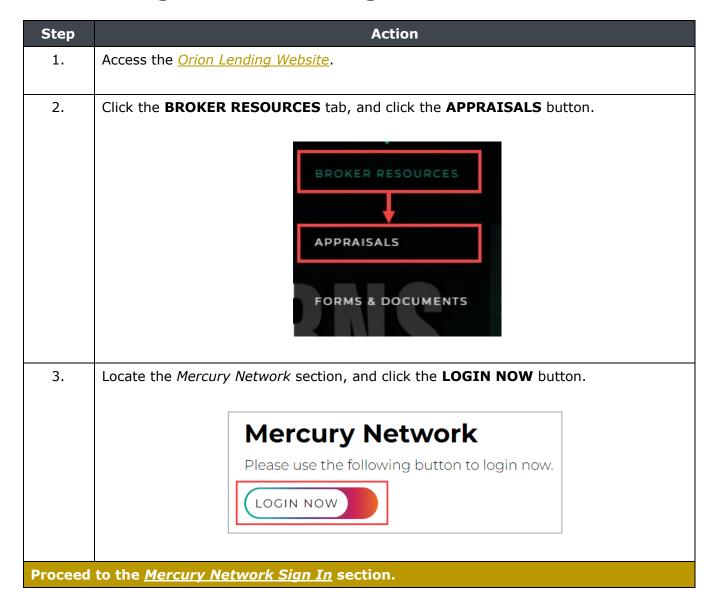

# **Access Mercury Network**

Orion provides convenient access to Mercury Network through the STAR Portal and the Orion Lending website.

- Access through the STAR Portal
- Using the Orion Lending Website

# **Access through the Orion Lending Website**