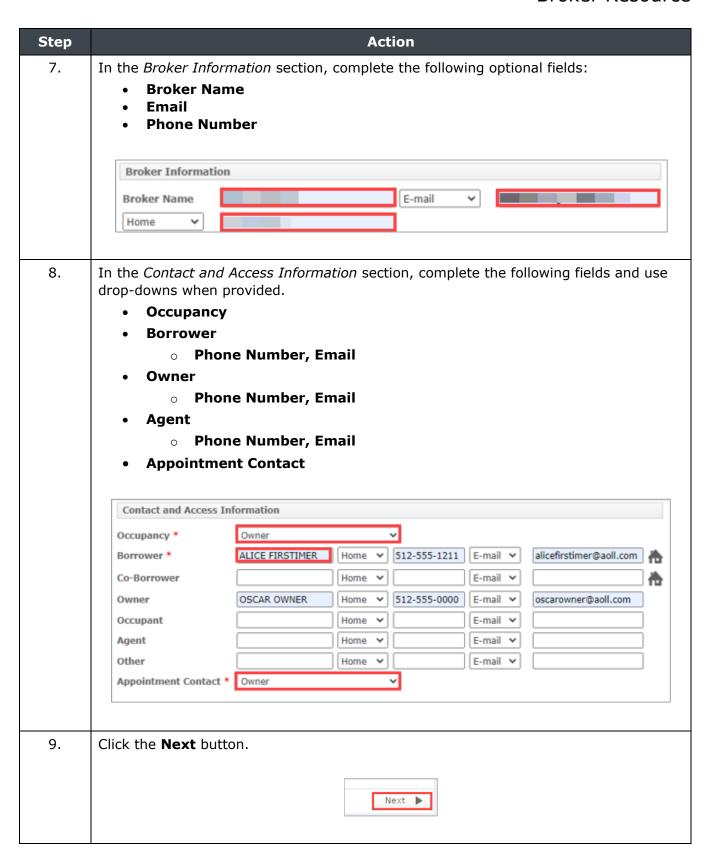

------------------------------------------------------|--|
|     | If                                                                                                                           | Then                                                                                           |  |
|     | Cost and Estimate Completion Date are acceptable, and you have already completed payment information.                        | You must <i>Send Message</i> approving the charge amount to proceed with the charge and order. |  |
|     | Cost and Estimate Completion Date are not acceptable                                                                         | You may begin the order process with a different AMC.                                          |  |



# Ordering a FNMA 1004D





















# **Managing Existing Orders**

# **Searching for an Order**









### **Sending Messages**





### **Attaching Documents**









# **Deleting Uploaded Documents**





# **Deleting an Order**





# **Canceling an Order**