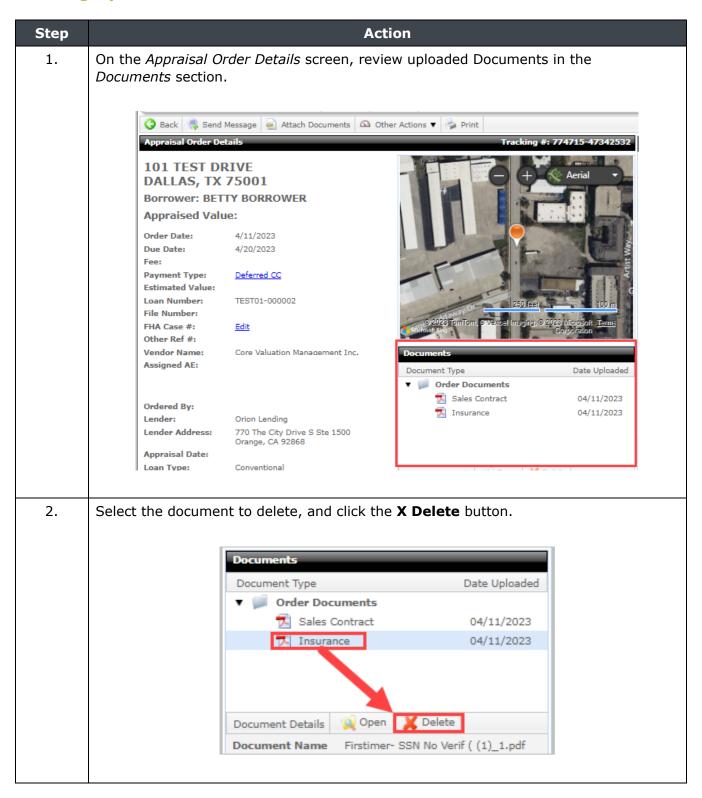

| Then                                                                                           |  |
|     | Cost and Estimate Completion Date are acceptable, and you have already completed payment information.                        | You must <i>Send Message</i> approving the charge amount to proceed with the charge and order. |  |
|     | Cost and Estimate Completion Date are not acceptable                                                                         | You may begin the order process with a different AMC.                                          |  |



# Ordering a FNMA 1004D





















# **Managing Existing Orders**

# **Searching for an Order**









### **Sending Messages**





### **Attaching Documents**









# **Deleting Uploaded Documents**





# **Deleting an Order**





# **Canceling an Order**