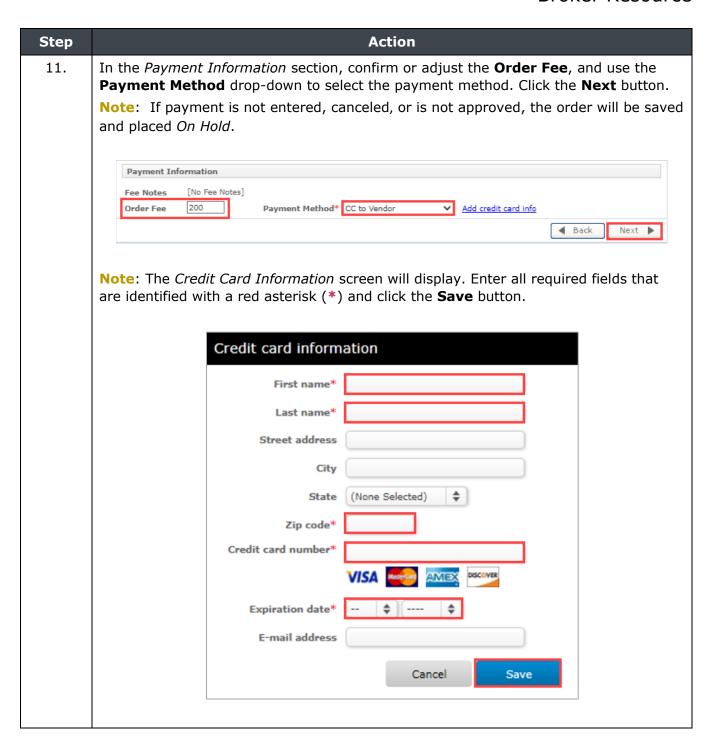

# Step Action Commercial Orders require a bid process where the order is sent to a group of eligible 11. appraisers to determine: **Appraisal Cost Estimated Completion Date** Note: Commercial Orders take additional time over residential orders. Please plan your lock and closing dates accordingly. 12. In the Payment Information section, use the Payment Method drop-down to select the payment method. Click the **Next** button. **Payment Information** ✓ Add credit card info Order Fee Payment Method\* CC to Vendor Note: If payment is missing, canceled, or is not approved, the order will be saved and placed On Hold. Complete the credit card information and click Save. 13. Credit card information First name Street address City State Zip code\* Credit card number Expiration date E-mail address Cancel Note: The Credit Card will not be charged until the fee has been confirmed and approved by you.