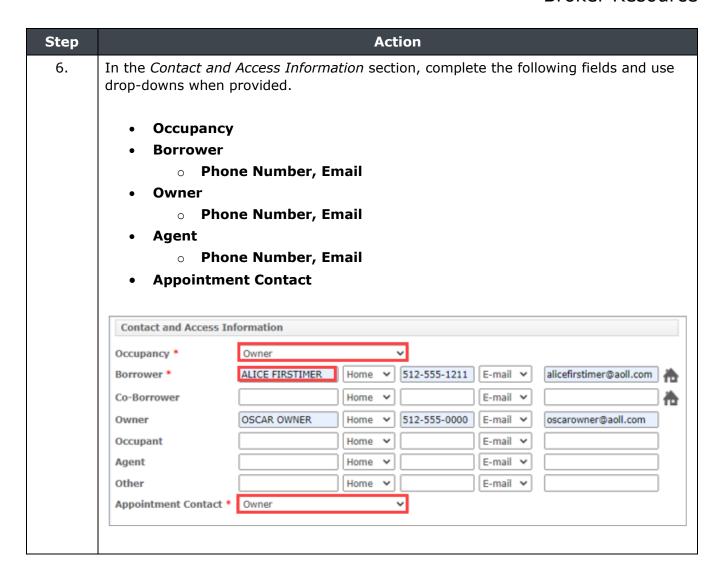

#### Residential

This report form is for an appraisal order of a one-unit property or a one-unit property with an accessory unit, including a unit in a planned unit development (PUD).

Action Step 7. Determine if Additional Notification Recipients or Additional Comment or **Instructions to Vendor** need to be entered. Ιf Then Enter the additional email address(es) Additional Notification Recipients need to be entered separated by semicolons (;) in the **Additional Notification Recipients** Additional Notification Recipients Enter additional e-mail addresses to receive bestrealtor@msnaol.com Additional Comment or Instructions to Enter applicable comments or Vendor need to be entered information in the **Additional Comment** or Instructions to Vendor field. Additional Comments or Instructions to Vendor The owner has dogs on the property. Please contact the owner 2 hours before arrival. Thank 8. Click the Next button. **Additional Comments or Instructions to Vendor** The owner has dogs on the property. Please contact the owner 2 hours before arrival. Thank you. G Next

| Step | Act                                                                                                                               | ion                                                                                                                                                                                                                                             |  |
|------|-----------------------------------------------------------------------------------------------------------------------------------|-------------------------------------------------------------------------------------------------------------------------------------------------------------------------------------------------------------------------------------------------|--|
| 7.   | Determine if <b>Additional Notification Recipients</b> or <b>Additional Comment or Instructions to Vendor</b> need to be entered. |                                                                                                                                                                                                                                                 |  |
|      | If                                                                                                                                | Then                                                                                                                                                                                                                                            |  |
|      | Additional Notification Recipients need to be entered                                                                             | Enter the additional email address(es) separated by semicolons (;) in the Additional Notification Recipients field.  Additional Notification Recipients  Enter additional e-mail addresses to receive bestrealtor@msnaol.com                    |  |
|      | Additional Comment or Instructions to<br>Vendor need to be entered                                                                | Enter applicable comments or information in the Additional Comment or Instructions to Vendor field.  Additional Comments or Instructions to Vendor The owner has dogs on the property. Please contact the owner 2 hours before arrival. Thank y |  |