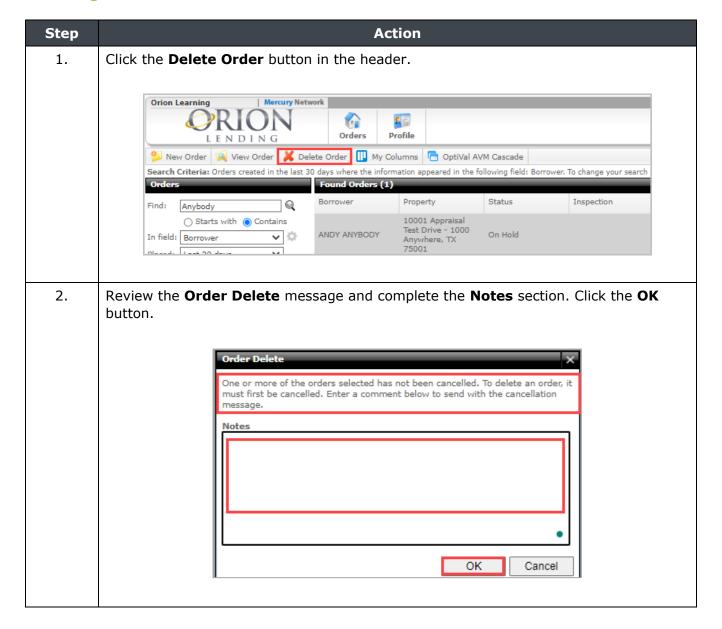

|  |
|     | Cost and Estimate Completion Date are acceptable, and you have already completed payment information.                        | You must <i>Send Message</i> approving the charge amount to proceed with the charge and order. |  |
|     | Cost and Estimate Completion Date are not acceptable                                                                         | You may begin the order process with a different AMC.                                          |  |



# Ordering a FNMA 1004D





















# **Managing Existing Orders**

# **Searching for an Order**









### **Sending Messages**





### **Attaching Documents**









# **Deleting Uploaded Documents**





# **Deleting an Order**





# **Canceling an Order**