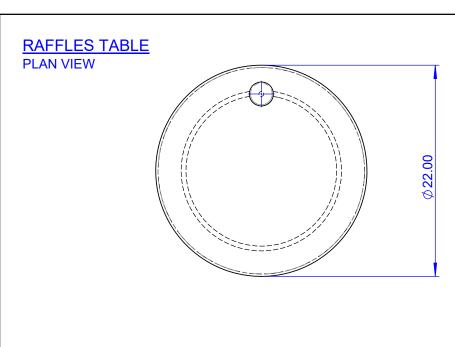

MODEL#: 123
TOP OPTIONS: 1/2" THK- TEMPERED, CLEAR OR FROSTED GLASS
BASE FINISH OPTIONS: CHROME, GLOSS BLACK OR MATTE BLACK

OC-Project: RAFFLES TABLE

|    | Title: MODEL 123 |              |                 | Drawing No. 1 OF | 1            | Date: APRIL 1 | 0, 2024      |
|----|------------------|--------------|-----------------|------------------|--------------|---------------|--------------|
| Y. | BEGIGIT BEI 1.   | Scale: N.T.S | Dwg For: CLIENT | Rev<br>Date:     | APRIL 4, 202 | 24/ JV        | Revision No. |
| •  | X.X              | X.X          | Rev<br>Details: |                  |              |               | K-U          |