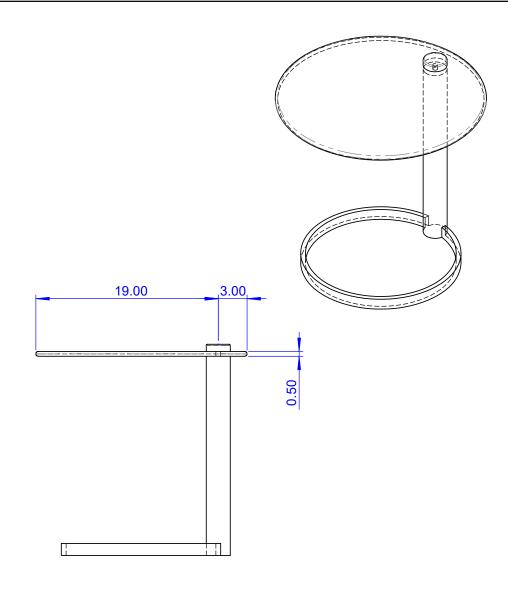

MODEL#: 123
TOP OPTIONS: 1/2" THK- TEMPERED, CLEAR OR FROSTED GLASS
BASE FINISH OPTIONS: CHROME, GLOSS BLACK OR MATTE BLACK

OC-Project: RAFFLES TABLE

|    | Title: MODEL 123 |              |                 | Drawing No. 1 OF | 1            | Date: APRIL 1 | 0, 2024      |
|----|------------------|--------------|-----------------|------------------|--------------|---------------|--------------|
| Y. | BEGIGIT BEI 1.   | Scale: N.T.S | Dwg For: CLIENT | Rev<br>Date:     | APRIL 4, 202 | 24/ JV        | Revision No. |
| •  | X.X              | X.X          | Rev<br>Details: |                  |              |               | K-U          |