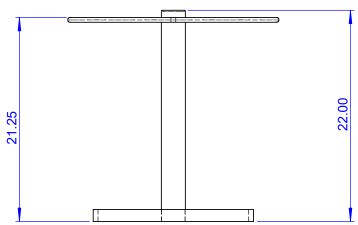

MODEL#: 123
TOP OPTIONS: 1/2" THK- TEMPERED, CLEAR OR FROSTED GLASS
BASE FINISH OPTIONS: CHROME, GLOSS BLACK OR MATTE BLACK

OC-Project: RAFFLES TABLE

|    | Title: MODEL 123 |              |                 | Drawing No. 1 OF | 1            | Date: APRIL 1 | 0, 2024      |
|----|------------------|--------------|-----------------|------------------|--------------|---------------|--------------|
| Y. | BEGIGIT BEI 1.   | Scale: N.T.S | Dwg For: CLIENT | Rev<br>Date:     | APRIL 4, 202 | 24/ JV        | Revision No. |
| •  | X.X              | X.X          | Rev<br>Details: |                  |              |               | K-U          |