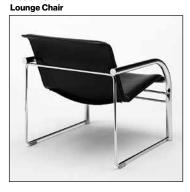

## **SIDE CHAIRS**

Schultz Designer - Richard Schultz

| Мо           | Model | Seat | Arm |            |    |     | Fabri | c Leather |       |       |       |       |         | — CDN Only —<br>KnollTextiles |       |       |       |
|--------------|-------|------|-----|------------|----|-----|-------|-----------|-------|-------|-------|-------|---------|-------------------------------|-------|-------|-------|
| Nur          | mber  | H"   | H"  | <b>W</b> " | D" | H"  | Yds.  | Sq. Ft.   | СОМ   | COL   | Verde | Grano | Cremoso | 1                             | 2     | 3     | 4     |
| LOUNGE CHAIR |       |      |     |            |    |     |       |           |       |       |       |       |         |                               |       |       |       |
|              |       |      |     |            |    |     |       |           |       |       |       |       |         |                               |       |       |       |
| RS           | 648   | 15 ½ | 21  | 26         | 29 | 26½ | 1½    | 28        | 2,900 | 3,045 | 3,900 | 4,175 | 4,280   | 3,110                         | 3,310 | 3,540 | 3,760 |
| SIDE CHAIR   |       |      |     |            |    |     |       |           |       |       |       |       |         |                               |       |       |       |
|              |       |      |     |            |    |     |       |           |       |       |       |       |         |                               |       |       |       |
| RS           | 646-1 | 18   | 26  | 22 ½       | 23 | 32  | 1¼    | 20        | 2,830 | 3,005 | 3,635 | 3,845 | 3,920   | 3,010                         | 3,180 | 3,370 | 3,555 |

The tubular steel frame standard finish is mirror polished chrome. For a stainless steel frame add \$810 list per chair. When the Lounge version, Model # RS48 is upholstered in fabric, channel stitching finishes the curve between the seat and back. Leather welting in Grano or Verde leather around the perimeter of the chair is standard. Unless the color of the leather welting is specified, Nienkämper will select a suitable color.

Model RS48

Model RS46-1 Side Chair