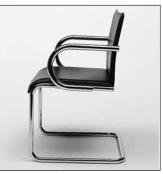

## **SIDE CHAIRS**

Schultz Designer - Richard Schultz

| Мо           | Model | Seat | Arm |            |    |     | Fabri | c Leather |       |       |       |       |         | — CDN Only —<br>KnollTextiles |       |       |       |
|--------------|-------|------|-----|------------|----|-----|-------|-----------|-------|-------|-------|-------|---------|-------------------------------|-------|-------|-------|
| Nur          | mber  | H"   | H"  | <b>W</b> " | D" | H"  | Yds.  | Sq. Ft.   | СОМ   | COL   | Verde | Grano | Cremoso | 1                             | 2     | 3     | 4     |
| LOUNGE CHAIR |       |      |     |            |    |     |       |           |       |       |       |       |         |                               |       |       |       |
|              |       |      |     |            |    |     |       |           |       |       |       |       |         |                               |       |       |       |
| RS           | 648   | 15 ½ | 21  | 26         | 29 | 26½ | 1½    | 28        | 2,900 | 3,045 | 3,900 | 4,175 | 4,280   | 3,110                         | 3,310 | 3,540 | 3,760 |
| SIDE CHAIR   |       |      |     |            |    |     |       |           |       |       |       |       |         |                               |       |       |       |
|              |       |      |     |            |    |     |       |           |       |       |       |       |         |                               |       |       |       |
| RS           | 646-1 | 18   | 26  | 22 ½       | 23 | 32  | 1¼    | 20        | 2,830 | 3,005 | 3,635 | 3,845 | 3,920   | 3,010                         | 3,180 | 3,370 | 3,555 |

The tubular steel frame standard finish is mirror polished chrome. For a stainless steel frame add \$810 list per chair. When the Lounge version, Model # RS48 is upholstered in fabric, channel stitching finishes the curve between the seat and back. Leather welting in Grano or Verde leather around the perimeter of the chair is standard. Unless the color of the leather welting is specified, Nienkämper will select a suitable color.

Model RS48

Model RS46-1 Side Chair