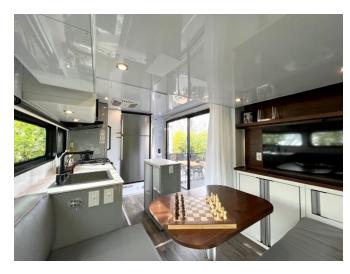

Outdoor cooking. Marine BBQ grill & table

Luxury Finishes Lounge Ultraleather

Walnut Back Panel at Media Center

Rear Gear Storage 2" Rear Hitch Receiver

Removable Off-Road Bumper DOT Compliant

PRO Night Edition Body Armor at Lower Trim Panel and A-Frame