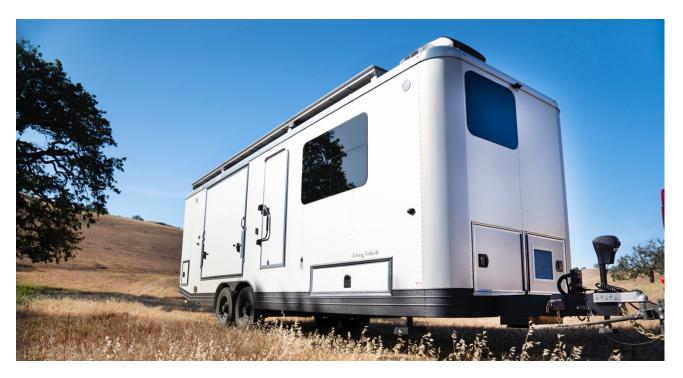

### 2023 Living Vehicle PRO-EV

Living Vehicle, Inc. 123 Santa Barbara Street, Santa Barbara, CA 93101 t: 805.618.2462 f: 888.443.5974

#### Living Vehicle Overview:

| Year                  | . 2023                         |
|-----------------------|--------------------------------|
| Model                 | .PRO-EV                        |
| Status                | .Untitled/ NEW                 |
| Vin #                 | 4FGA62929PC161968              |
| Bedroom Configuration | Fixed Queen w/ Lift-up Storage |
| Rear Back Panel       | .BLACK                         |