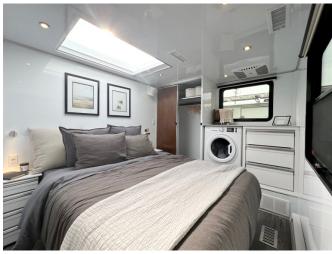

Auto-Leveling 5-point HD auto-leveling system

Bluetooth APP control

Euro-Loft 500 lb. rated

In-Ceiling Double - "Always Made"

12V Automatic Powered Ladder - Stowable

Backup Power Generation 5.5 kW Cummins Onan Integrated Propane

Indoor dedicated router & network

Performance Towing Front, rear, side view cameras with infrareds

7" in-cab LED monitor

Luxury Housekeeping Combination washer & dryer

Central vacuum system Stainless-steel dishwasher