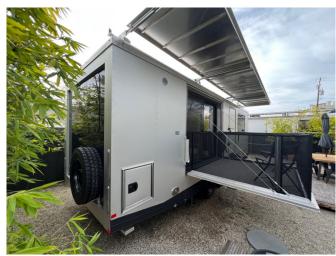

## 2023 PRO-EV Living Vehicle Installed Option Packages:

The Solar Awning Electronically deployed dual-linear actuator

48" full-length extension sun-shading on entry side

35MPH Wind Rated & Impact Hail Resistant