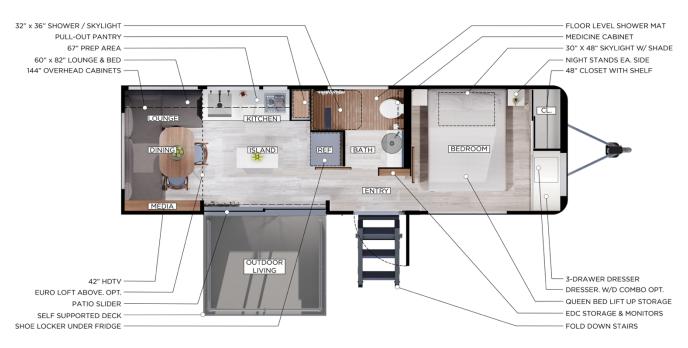

## 2023 PRO-EV Living Vehicle Installed Option Packages:

The Solar Awning Electronically deployed dual-linear actuator

48" full-length extension sun-shading on entry side

35MPH Wind Rated & Impact Hail Resistant

4-Season Performance Cold-hot weather package

Extend temperature rating. 0° - 110°F

Second ducted air-conditioner

Tri-zone electric heating (on-grid/generator)

Dual-pane windows and patio slider Passive design warm floor in all rooms

Auto-Leveling 5-point HD auto-leveling system

Bluetooth APP control

Euro-Loft 500 lb. rated

In-Ceiling Double - "Always Made"

12V Automatic Powered Ladder - Stowable

Backup Power Generation 5.5 kW Cummins Onan Integrated Propane

Connected to LVenergy

Remote control & Auto-start capable

Energy Integration Prep Pre-Wired High-Power charge Cable

LV Power Tower with Quick Connect Ports

Mobile Connectivity Cell signal booster

External WIFI booster w/ 5-mile antenna

Indoor dedicated router & network

Performance Towing Front, rear, side view cameras with infrareds

7" in-cab LED monitor

Luxury Housekeeping Combination washer & dryer

Central vacuum system Stainless-steel dishwasher

Spa Bath w/ Bidet Hardwood shower panel

Towel warmer, timer controlled

Outdoor shower LED bathroom mirror Folding teak shower seat

Electric Marine Bidet Toilet w/ Macerator

All Terrain Performance All Terrain Commercial Tires

Rear Hitch Receiver

HD Axles

Electric over Hydraulic disc brakes

Chef's Kitchen 3-Burner stainless marine oven & cooktop

Stainless quick connect propane BBQ Insta-hot water filtration at kitchen sink

Portable icemaker

Outdoor cooking. Marine BBQ grill & table

Luxury Finishes Lounge Ultraleather

Walnut Back Panel at Media Center

Rear Gear Storage 2" Rear Hitch Receiver

Removable Off-Road Bumper DOT Compliant

PRO Night Edition Body Armor at Lower Trim Panel and A-Frame

Wheel Well Body Armor

Sun & Star Skylight Package Bathroom Shower Skylight

Bedroom Skylight

Living Vehicle, Inc. 123 Santa Barbara Street, Santa Barbara, CA 93101 t: 805.618.2462 f: 888.443.5974

| 2023 LV Energy Specifications  |                                  |        |         |        |
|--------------------------------|----------------------------------|--------|---------|--------|
| Model                          | CORE                             | MAX    | PRO     | PRO-EV |
| Total Pack Usable Energy (kWh) | 14.4                             | 28.8   | 43.2    | 57.6   |
| Energy Pack Lifespan           | > 10 Years / 3,500 Charge Cycles |        |         |        |
| Solar (W)                      | 1400                             | 2600   | 3000    | 3400   |
| Deployable Solar (W)           | N/A                              | N/A    | 400     | 800    |
| Solar Awning                   | N/A                              | STD    | STD     | STD    |
| Inverter Size (kW)             | 5                                | 10     | 15      | 20     |
| Inverter Surge Capacity (kW)   | 10                               | 20     | 30      | 40     |
| Days Off Grid                  | < 7                              | 7 - 14 | 15 - 30 | œ      |

## Weights & Capacity

| _         | into & Capacity                                                                 | 1                                                     | I                    |
|-----------|---------------------------------------------------------------------------------|-------------------------------------------------------|----------------------|
|           | Specification                                                                   | Info                                                  | Package              |
| STD       | Sleeping Capacity                                                               | 4                                                     |                      |
| OPT       | Sleeping Capacity Option                                                        | 6                                                     | Automatic Euroloft   |
| STD       | Length                                                                          | 29' O"                                                |                      |
| STD       | Length Overall (Hitch to Bumper)                                                | 32' 8"                                                |                      |
| STD       | Exterior Width                                                                  | 8' 6"                                                 |                      |
| STD       | Interior Width                                                                  | 8' O"                                                 |                      |
| STD       | Exterior Height w/ AC                                                           | 12'-0"                                                |                      |
| OPT       | Exterior Height w/ AC Lifted                                                    | 12'-4"                                                | Off-Road Capability  |
| STD       | Interior Ceiling Height                                                         | 6′ 8″                                                 |                      |
| STD       | Est. Hitch Weight (lbs) <sup>1</sup> (10% UVW)                                  | 1,200/ 1,300/ 1,400/ 1,450                            | CORE/ MAX/ PRO/ PRO- |
| STD       |                                                                                 | 12k/ 13k/ 14k/ 14.5k                                  | CORE/ MAX/ PRO/ PRO- |
| STD       | Est. Unit Dry Weight - UVW (lbs) 1 Est. GVWR - Maximum Trailer Capacity (lbs) 1 | 16k/ 17k/ 18k/ 18k                                    | CORE/ MAX/ PRO/ PRO- |
|           |                                                                                 | 20° \ 90°                                             | CORE/ MAX/ PRO/ PRO- |
| STD       | Temperature Rating                                                              |                                                       | 4.6                  |
| OPT       | 4-Season Temperature Rating                                                     | 10° \ 100°                                            | 4-Season Performance |
| OPT       | PRO Temperature Rating                                                          | 0° \ 110°                                             | PRO/ PRO-EV          |
| STD       | Est. Net Carrying Capacity (lbs) 1                                              | 4,000                                                 | CORE/ MAX/ PRO       |
| STD       | Est. Net Carrying Capacity (lbs) 1                                              | 3,500                                                 | PRO-EV               |
| STD       | Ball Height                                                                     | 23"                                                   |                      |
| STD       | Ball Size                                                                       | 2-5/16"                                               |                      |
| STD       | Under-Skin Ground Clearance                                                     | 16"                                                   |                      |
| STD       | Departure Ground Clearance                                                      | 22"                                                   |                      |
| STD       | Removable Off-road Bumper                                                       | Aluminum w/ Dual-pin Attachment                       |                      |
|           |                                                                                 |                                                       |                      |
| CVCT      | EMS (MEP)                                                                       |                                                       |                      |
|           |                                                                                 |                                                       |                      |
| Standard/ | Specification                                                                   | Info                                                  | Package              |
| STD       | Electrical Line-In (amps)                                                       | 50                                                    |                      |
| STD       | Concealed Propane Tanks LPG (lbs.)                                              | 80 - (2) 20 w/ (2) 20 Reserve                         |                      |
| STD       | Fresh Water Tank (gal)                                                          | 100                                                   |                      |
| STD       | Gray Water Tank (gal)                                                           | 62                                                    |                      |
| STD       | Black Water Tank (gal)                                                          | 45                                                    |                      |
| STD       | A/C (btu.)                                                                      | 15,000                                                |                      |
| OPT       | Secondary A/C (btu)                                                             | 15,000 with heat strip                                | 4-Season Performance |
| STD       | Ventilation Fans                                                                | Bathroom                                              | 1 Season enormance   |
| STD       |                                                                                 |                                                       |                      |
|           | Heating (btu)                                                                   | 35K Floor Propane FAU                                 | 4.6                  |
| OPT       | Electric Heat                                                                   | (3) Lounge, bathroom and bedroom. Thermostat control. | 4-Season Performance |
| STD       | Lighting (Interior)                                                             | Warm LED & Dimmable                                   |                      |
| STD       | Water Heater                                                                    | Tankless                                              |                      |
| OPT       | Air Purifier                                                                    | Dual-filtered                                         | Air & Water Quality  |
| OPT       | Air Quality Monitor                                                             | App-based                                             | Air & Water Quality  |
| OPT       | Water Filter                                                                    | 3-stage                                               | Air & Water Quality  |
| OPT       | Water Sterilization                                                             | UV purifier                                           | Air & Water Quality  |
| OPT       | Water Generation                                                                | Atmospheric Water Generation System                   | Water Generation     |
|           |                                                                                 |                                                       |                      |
|           |                                                                                 |                                                       |                      |
| Shell.    | , Chassis & Frame                                                               |                                                       |                      |
|           | Specification                                                                   | Info                                                  | Package              |
| STD       | Chassis                                                                         | Aluminum w/ steel mains                               | rackage              |
|           |                                                                                 | , ,                                                   |                      |
| STD       | Heated Subfloor                                                                 | Passive heating design                                |                      |
| STD       | Leveling and Stabilization                                                      | 5-point Auto leveling system                          |                      |
| STD       | Raised Subfloor Material                                                        | All-Aluminum .125"                                    |                      |
| STD       | Frame (Walls and Ceiling)                                                       | All-Aluminum, welded                                  |                      |
| STD       | Insulation Ceiling (R-Value)                                                    | Rigid Closed Cell Foam. R25                           |                      |
| STD       | Insulation Floor (R-Value)                                                      | Rigid Closed Cell Foam. R13                           |                      |
| STD       | Insulation Walls (R-Value)                                                      | Rigid Closed Cell Foam. R13                           |                      |
| STD       | Windows                                                                         | Frameless, Single Pane                                |                      |
| OPT       | Window Option                                                                   | Frameless, Dual Pane                                  | 4-Season Performance |
| STD       | Window Screens                                                                  | All Operable Window Openings                          |                      |
| STD       | Patio Slider Screen                                                             | Aluminum Slider w/ Screen                             |                      |
| STD       | Roof                                                                            | Seamless Aluminum Sheet                               |                      |
| STD       | Roof Profile                                                                    | Seamless Aluminum Sneet  1" Bow Truss                 |                      |
| OPT       | Lifted Axles                                                                    | 4" Off-Road Lift kit                                  | Off-Road Capability  |
| OFT       | Elited Axies                                                                    | T OH NORU LIIT KIL                                    | On Road Capability   |