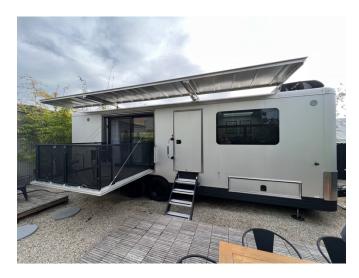

## 2023 PRO-EV Living Vehicle Installed Option Packages:

The Solar Awning Electronically deployed dual-linear actuator

48" full-length extension sun-shading on entry side

35MPH Wind Rated & Impact Hail Resistant