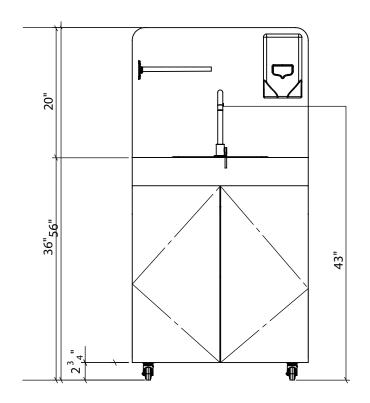

# Adults Handwashing Station Portable Plumbing

27.5"W x 22.5"D x 36"H; Total height with backsplash: 56"H

nesset

nessel.com (203) 529-7454

**FRONT: KIDS** 