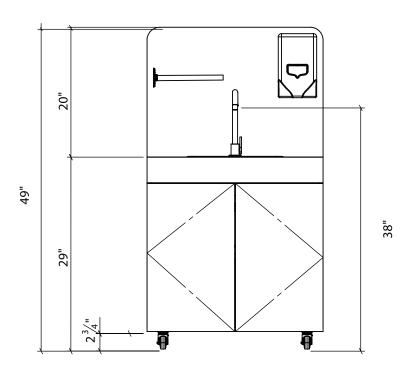

#### Kids Handwashing Station Portable Plumbing

27.5"W x 22.5"D x 29"H; Total height with backsplash: 49"H