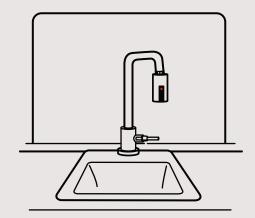

# How does the optional touchless facuet accessory work?

The rechargeable touchless sensor attaches to the faucet head (arrives pre-installed).

When the pump is on and the faucet is turned on, the faucet turns on and off with touchless motion.

The sensor battery life is approx. 4-6 weeks, it is recharged in place through a micro-usb charger.