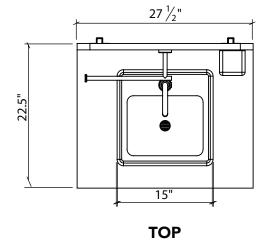

#### Kids Handwashing Station Portable Plumbing

27.5"W x 22.5"D x 29"H; Total height with backsplash: 49"H