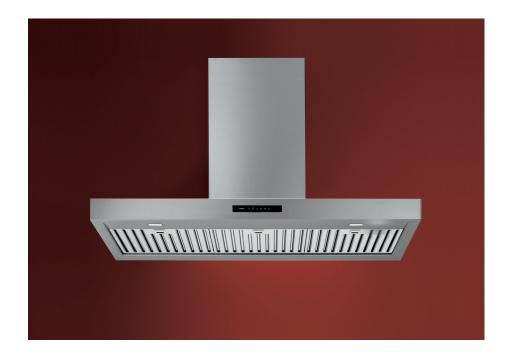

## **Product Features**

| Motor Type              | Off Board                                                           |  |
|-------------------------|---------------------------------------------------------------------|--|
| Dimensions              | 900(W) x 1080(H) x 490(D)mm<br>Suits 75cm-100cm Cooking Surfaces    |  |
| Filtration Type         | 3 x Baffle Filters                                                  |  |
| Lighting                | LED 2 x 1.2W (3200K)                                                |  |
| Finish                  | 304 Stainless Steel                                                 |  |
| Controls                | Touch Control                                                       |  |
| Speed Settings          | 3 Speed + Boost                                                     |  |
| Timer Functions         | 15min Auto Shut-Off                                                 |  |
| Ducting                 | 200mm Circular Outlet<br>6 x Metres of Flexible Ducting<br>Supplied |  |
| Grease Filter Alarm     | Yes                                                                 |  |
| Dishwasher Safe Filters | Yes                                                                 |  |