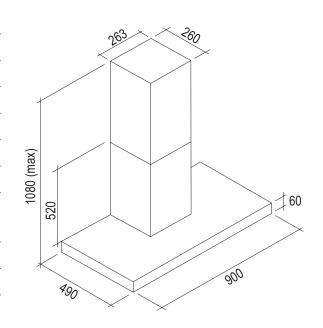

## Dimensioned Drawings

| Model Code       | Motor Output | Motor Solution      |
|------------------|--------------|---------------------|
| FC5Pl90S1-IR765  | 765m³/hr     | In Roof Motor       |
| FC5Pl90S1-ER765  | 765m³/hr     | External Roof Motor |
| FC5Pl90S1-EW765  | 765m³/hr     | External Wall Motor |
| FC5Pl90S1-IR1140 | 1140m³/hr    | In Roof Motor       |
| FC5Pl90S1-ER1140 | 1140m³/hr    | External Roof Motor |
| FC5Pl90S1-EW1140 | 1140m³/hr    | External Wall Motor |