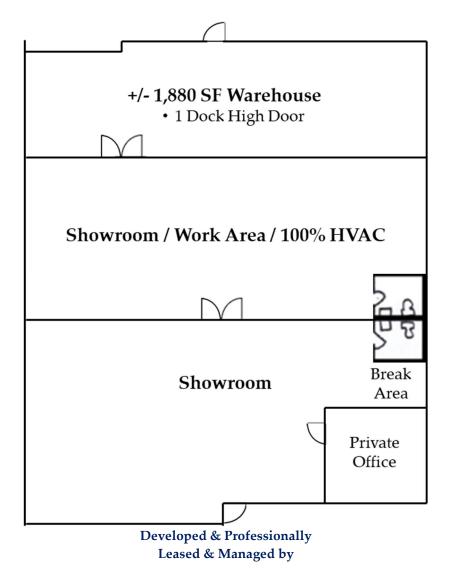

#### SUITE FOR LEASE PROFILE

Size 5,310 SF

Clear Height 16'

Loading Rear: 1 Dock High

Suite Amenities

Prominent Retail/ Wholesale Visibility

+/- 3,430 Showroom/ Office

Open Showroom with Glass Storefront

1 Private Office

+/- 1,880 Warehouse

Multi-Tenant Complex & Ample Parking