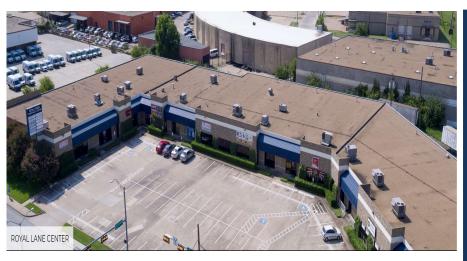

2720 Royal Lane, Suite 180 • Dallas, Texas 75229 For Lease • Office • Showroom • Warehouse

## HAY & JONES INC.

Commercial Real Estate Services

HayJones.com 972.620.8850

2720 Royal Lane, Suite 180 • Dallas, Texas 75229

Royal Lane Center by Hay & Jones Inc. is a multi-tenant office/ showroom/ warehouse retail/wholesale property strategically located on Royal Lane at Denton Drive near the Harry Hines Wholesale District, and across from the new Royal Lane DART Rail Station. The property is unique due to its excellent frontage and visibility onto a major street with 30,000 + cars per day.