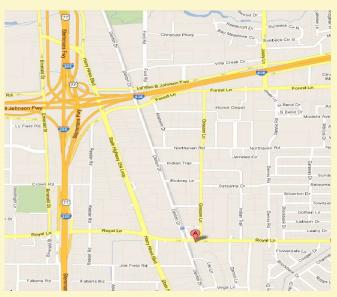

#### LOCATION HIGHLIGHTS

- High Visibility on Royal Lane
- ❖ 1 Mile from I-35E-Stemmons
- 2 Miles from 635-LBJ Freeway
- Across from New DART Rail Station
- Near Harry Hines Wholesale District

Developed & Professionally Leased & Managed by

#### LOCATION HIGHLIGHTS

- High Visibility on Royal Lane
- ❖ 1 Mile from I-35E-Stemmons
- 2 Miles from 635-LBJ Freeway
- \* Across from New DART Rail Station
- Near Harry Hines Wholesale District

Developed & Professionally Leased & Managed by