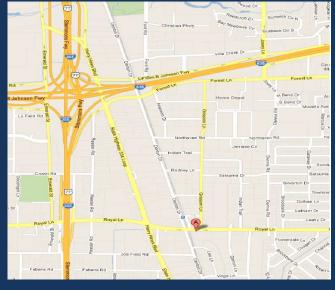

#### LOCATION HIGHLIGHTS

- High Visibility on Royal Lane
- ❖ 1 Mile from I-35E-Stemmons
- 2 Miles from 635-LBJ Freeway
- Across from New DART Rail Station
- Near Harry Hines Wholesale District

Developed & Professionally Leased & Managed by

#### LOCATION HIGHLIGHTS

- High Visibility on Royal Lane
- ❖ 1 Mile from I-35E-Stemmons
- 2 Miles from 635-LBJ Freeway
- \* Across from New DART Rail Station
- Near Harry Hines Wholesale District

Developed & Professionally Leased & Managed by