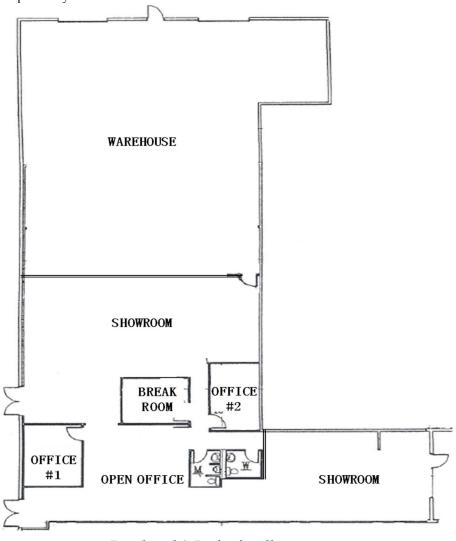

#### SUITE FOR LEASE PROFILE

Size 6,500 SF

Clear Height 16

Loading Rear: 1 Dock High & 1 Ramp

Side: Grade Level

Suite Amenities

Prominent Retail / Wholesale Visibility

+/- 3,700 Showroom / Office

2 Open Showrooms & 1 Open Office Area

2 Private Offices & Break Room

+/- 2,800 Warehouse

Multi-Tenant Complex & Ample Parking