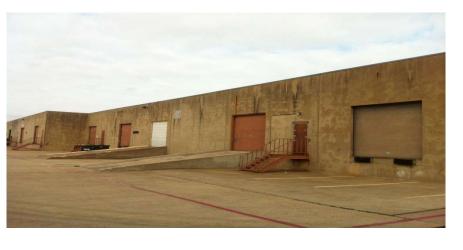

#### SUITE FOR LEASE PROFILE

Size 5,310 SF

Clear Height 16'

Loading Rear: 1 Dock High

Suite Amenities

Prominent Retail/ Wholesale Visibility

+/- 3,430 Showroom/ Office

Open Showroom with Glass Storefront

1 Private Office

+/- 1,880 Warehouse

Multi-Tenant Complex & Ample Parking

#### SUITE FOR LEASE PROFILE

Size 6,500 SF

Clear Height 16

Loading Rear: 1 Dock High & 1 Ramp

Side: Grade Level

Suite Amenities

Prominent Retail / Wholesale Visibility

+/- 3,700 Showroom / Office

2 Open Showrooms & 1 Open Office Area

2 Private Offices & Break Room

+/- 2,800 Warehouse

Multi-Tenant Complex & Ample Parking