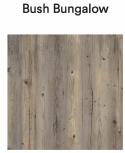

nability

**Rigid Board Click** Heavy Residential/Light Commercial (DIN EN 16511) 5mm (±0.5) 0.2 in (±0.02 in) 8160 g/m<sup>2</sup> (Nom) 240.67 oz/yd<sup>2</sup> (Nom) 0.3mm 1212.85mm x 177.8mm (I x w) 47.75 × 7 in Solid Bac + 1mm IXPE 2.156m<sup>2</sup> 2.579yd<sup>2</sup> 10 Planks Per Box Bfl-s1 (EN 13501-1) Group 1 + 2: Grade 5 / Group 3: Grade 4 (EN 438-2) ≤ MSR-A2 / ≤ MSR-B2 (EN 16094) DS (EN 13893) Pass - IAC Gold Certified Pass (EN 425) (Use soft non-staining wheels) No Visible Damage (EN 424) 0.056 (m<sup>2</sup>\*K)/W (EN 12664) 0.090 (W/m\*K) (EN 12664) 0.2 kV Method A (EN 1815) ≤ 0.25 % (EN ISO 23999)

17 dB (EN ISO 10140) Short Side: ≥ 3.5 kN/m / Long Side: ≥ 2.0 kN/m (ISO 24334) Yes, max. 27°C 15 Year Residential Warranty Floorscore



## **Belgotex**<sup>®</sup>

B.









Hygge Hideaway

Forest Camp



Scandi Sanctuary





**Rustic Retreat** 















Natural

Look

## CE

#### **Bill of Quantities**

- Belgotex RETREAT ±5mm (total thickness) heavy residential/light commercial Solid Bac HDC rigid board click LVT, including 1mm IXPE backing.
- 1212.85 × 177.8mm (l x w) with 0.3mm wear layer.
- 15-year residential warranty and 7-year light commercial warranty.

Suitable for

- This product is to be laid in accordance with SANS 10070 fitting code of practice.
- Belgotex recommends the use of a 60mm unhooded soft castor, with a 23mm or 38mm diameter, designed for a 60kg loading capacity per a castor. Recommended material is high impact nylon core and hub with soft grey/black PU treads on the wheel.

\*All product names and logos are trademarks of BELGO