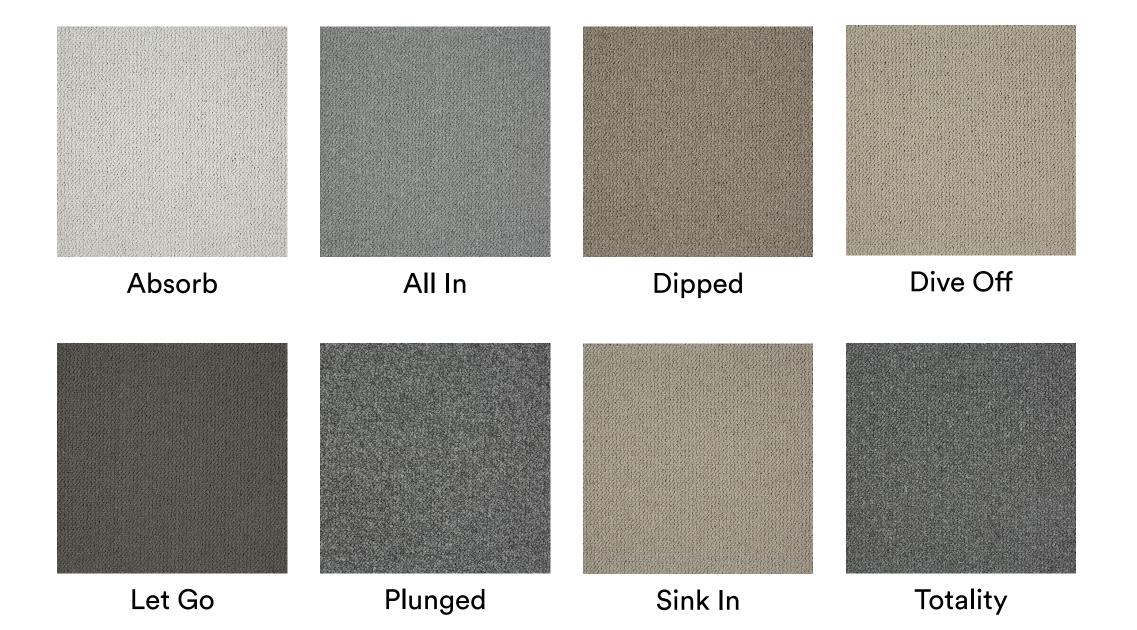

## Immerse

Experience the joys of living courtesy the neutral, natural colour tones of a low-level loop pile carpet imbued with a berber look. The rich character offers the impression of a hand-woven finish. Feeling is believing.

#### **Extended Specifications**

| Solution           | Carpet                   |
|--------------------|--------------------------|
| Solution Type      | Broadloom                |
| Use Classification | Heavy Residential        |
| Construction       | Tufted Loop Pile         |
| Yarn Type          | Stainproof Miracle Fibre |
| Thickness          | ± 10.00 mm               |
| Standard Width     | 4m                       |
| VOC Tested         | Passed                   |