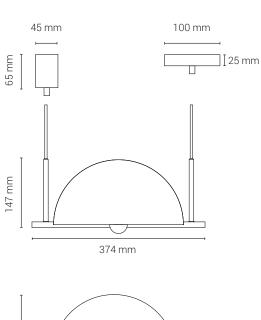

PRODUCT Trapeze
SIZE (SINGLE) 374 x 281 mm
MOUNTING Ceiling
PRODUCT CODE JSTR2003

FITTING 2 x E14 (not included)

WATT Max 2x20w
ENVIRONMENT Indoor
FINISH Matt paint
COLOR Black
VOLTAGE 220-240v
CORD LENGTH 300cm