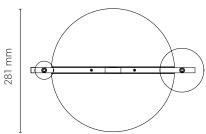

PRODUCT Trapeze
SIZE (SINGLE) 374 x 281 mm
MOUNTING Ceiling
PRODUCT CODE JSTR2003

FITTING 2 x E14 (not included)

WATT Max 2x20w
ENVIRONMENT Indoor
FINISH Matt paint
COLOR Black
VOLTAGE 220-240v
CORD LENGTH 300cm