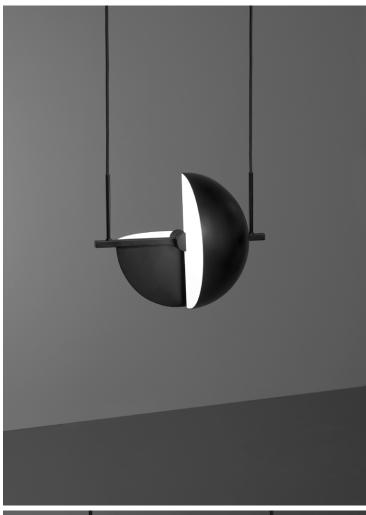

## TRAPEZE PENDANT

JETTE SCHEIB

Trapeze is a true artist, an aerialist combining grace and style. Fixed in a single pose with endless possibilities. The solitary performance can be extended to a group by connecting the lamp with one, two or more. The construction allows the user to combine uplight and downlight at the same time.

PRODUCT Trapeze
SIZE (SINGLE) 374 x 281 mm
MOUNTING Ceiling
PRODUCT CODE JSTR2003

FITTING 2 x E14 (not included)

WATT Max 2x20w
ENVIRONMENT Indoor
FINISH Matt paint
COLOR Black
VOLTAGE 220-240v
CORD LENGTH 300cm

MATERIAL Steel with acryllic diffuser.

TECHNICAL DESCRIPTION Pendat lamp providing light in two direc-

tion at the samt time. Painted black with textile cable and two ceiling cups.