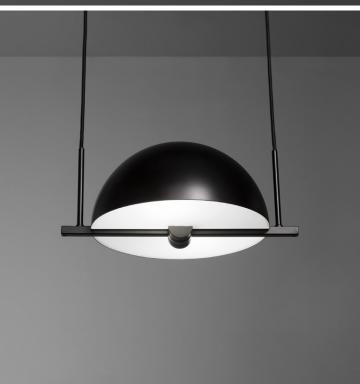

## TRAPEZE PENDANT

JETTE SCHEIB

Trapeze is a true artist, an aerialist combining grace and style. Fixed in a single pose with endless possibilities. The solitary performance can be extended to a group by connecting the lamp with one, two or more. The construction allows the user to combine uplight and downlight at the same time.

PRODUCT Trapeze
SIZE (SINGLE) 374 x 281 mm
MOUNTING Ceiling
PRODUCT CODE JSTR2003

FITTING 2 x E14 (not included)

WATT Max 2x20w
ENVIRONMENT Indoor
FINISH Matt paint
COLOR Black
VOLTAGE 220-240v
CORD LENGTH 300cm

MATERIAL Steel with acryllic diffuser.

TECHNICAL DESCRIPTION Pendat lamp providing light in two direc-

tion at the samt time. Painted black with textile cable and two ceiling cups.