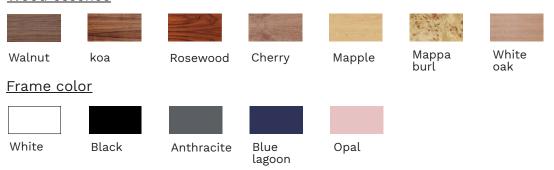

## Halo 02

With its modern and minimalist design, Halo 2 Can be used as a dresser in the bedroom or as a sideboard cabinet in the living or dining room.

The round wooden insert in the top of the cabinet is a detail proper to all cabinets that are part of the "Halo" collection. It matches the drawer façades and is available in seven different wood species. The case comes in five different solid colors allowing combinations to suit a multitude of decors. Worth noting, the dovetail assembly of the solid maple drawers is synonymous of quality craftsmanship. They are mounted on quality touch latches slides that also feature slow closing.