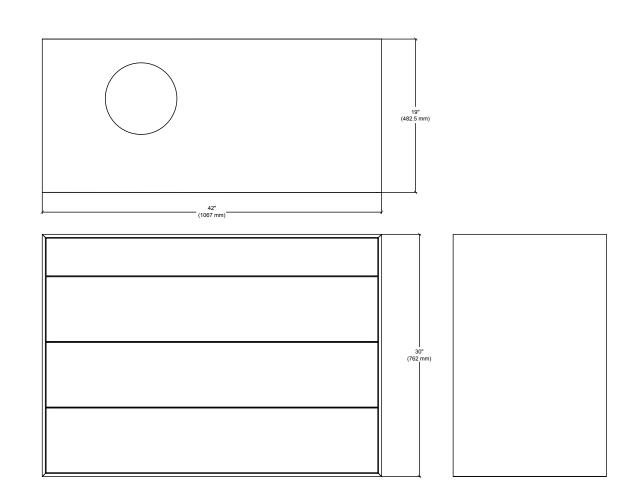

## **Dimensions**

42" (1066,8mm) X 19"(482,6mm) X 30" (762mm)

by loeven morcel

by loeven morcel