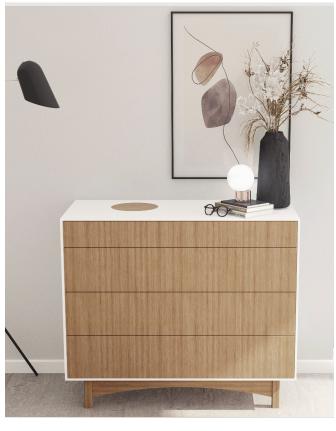

## Halo 02

With its modern and minimalist design, Halo 2 Can be used as a dresser in the bedroom or as a sideboard cabinet in the living or dining room.

The round wooden insert in the top of the cabinet is a detail proper to all cabinets that are part of the "Halo" collection. It matches the drawer façades and is available in seven different wood species. The case comes in five different solid colors allowing combinations to suit a multitude of decors. Worth noting, the dovetail assembly of the solid maple drawers is synonymous of quality craftsmanship. They are mounted on quality touch latches slides that also feature slow closing.

Halo 2 can be installed without legs as a floating cabinet and can be easily attached to the wall with the provided brackets (See <u>installation guide</u>). A leg assembly can also be purchased for a more traditional freestanding look.