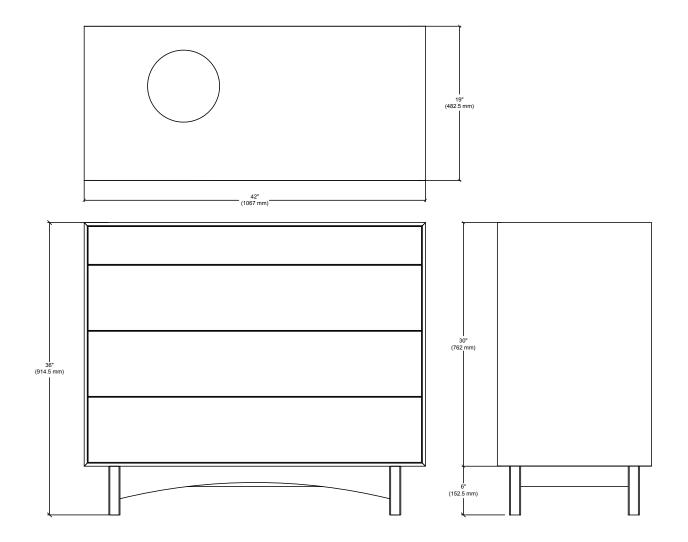

## **Dimensions**

42" (1066,8mm) X 19"(482,6mm) X 30" (762mm)

by loeven morcel

by loeven morcel