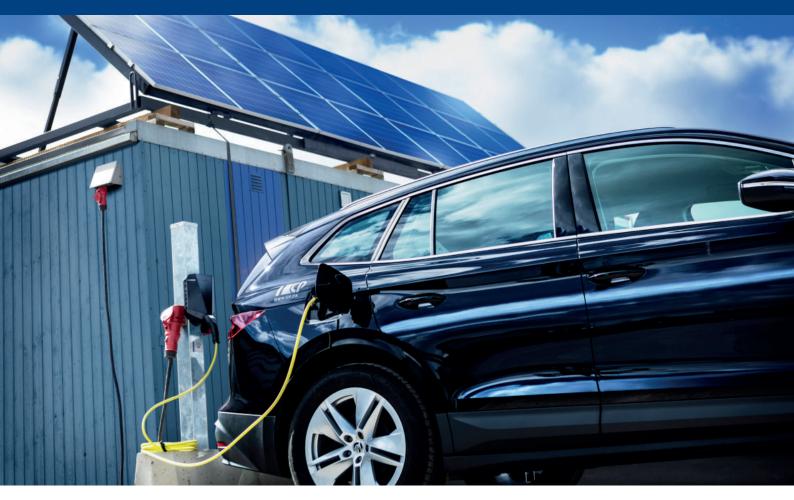

## **MOBILE ELECTRIC CHARGING STATION VIA 4G**

## Mobile charging stations can be connected directly to the SunCap or grid

We have developed a simple charging station that can be connected to SunCap, our solar cell system. This allows you to use solar energy to charge vehicles, tools and electric building equipment. The charging stations can of course also be connected to an ordinary fuse box.

## **CONNECTS USING 4G**

The system can easily be configured or expanded without physical access as the charting stations are connected via 4G. The charging stations can be monitored centrally by us.

- Connects via 4G so you are no longer dependent on WiFi
- You decide whether the system should be open or closed to other users
- Can be controlled via an app
- We can operate and maintain the system, if preferred
- Direct support when needed