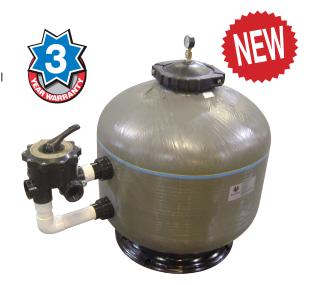

## **HRV SIDE MOUNT SERIES MEDIA FILTERS**

HRV-Series filters are heavy-duty, NSF-rated media filters engineered to withstand the high flows and pressures of semi-commercial and commercial applications up to 140 gpm. With reinforced neck ring and solid lid closure, this filter is the best fit for today's demanding projects.

- 8 lateral under-drain for optimal back-washing and filtering performance.
- 2" connections on all models
- Maximum operating pressure: 50 p.s.i.
- 3 Year Tank Warranty and 1 year warranty on all other components.

| Model    | Model Description               | Sand Media (lbs.) | Surface Area (ft <sup>2</sup> ) | Height (in.) | Flow Rate (gpm) 15 - 20 gpm/ft2 | Shipping Weight |
|----------|---------------------------------|-------------------|---------------------------------|--------------|---------------------------------|-----------------|
| 22207248 | HRV 24" Filter (2" Connections) | 300               | 3.14                            | 38           | 47-63                           | 19              |
| 22207308 | HRV 30" Filter (2" Connections) | 500               | 4.91                            | 42           | 74-98                           | 23              |
| 22207368 | HRV 36" Filter (2" Connections) | 800               | 7.07                            | 46           | 106-141                         | 32              |