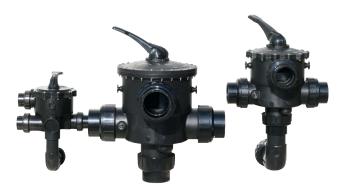

## **MULTIPORT VALVES**

Multiport valves are engineered to withstand a working pressure of up to 58psi with a test pressure of 87 psi.

| Model   | Model Description               | Models Applied To            | Shipping Weight |
|---------|---------------------------------|------------------------------|-----------------|
| 30B0045 | 1 1/2" Baker SM Multi. Valve    | Baker HRV (Disc)             | 6               |
| 31B0084 | 1 1/2" Baker SM Multi. w/Piping | Baker HRV (Disc)             | 8               |
| 30B0047 | 2" Baker SM Multiport Valve     | HRV Series, Baker HRV (Disc) | 8               |
| 31B0085 | 2" Baker SM Multi. w/Piping     | HRV Series, Baker HRV (Disc) | 10              |
| 3100085 | 2" SM Multi. w/comm. Piping     | Baker HRV (Disc)             | 11              |
| 31B0075 | 1 1/2" Piping Kit (Baker HRV)   | HRV Series, Baker HRV (Disc) | 2               |
| 31B0076 | 2" Piping Kit (Baker HRV)       | HRV Series, Baker HRV (Disc) | 2               |