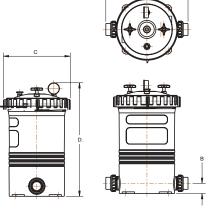

| Model    | Α   | В    | C     | D     |
|----------|-----|------|-------|-------|
| Opal 120 | 19" | 2.4" | 15.5" | 26.3" |
| Opal 150 | 19" | 2.4" | 15.5" | 26.3" |
| Opal 180 | 19" | 2.4" | 15.5" | 26.3" |
| Opal 180 | 19" | 2.4" | 15.5" | 26.3" |