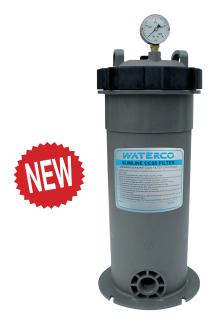

## **SLIMLINE ELEMENT FILTERS**

The Slimline housing is constructed of a strong thermoplastic material which provides a 50psi rated working pressure for the unit. The durable screw on lid is designed for quick and easy access to the element for cleaning and general maintenance.

- $1^{1/2}$ " Threaded Ports for versatility of connection.
- Standard 100% Polyester fabric, 30 micron element.
- Built In, automatic air bleed system.
- All Nitrile rubber seals.
- Special screw on lid for easy access to the filter.