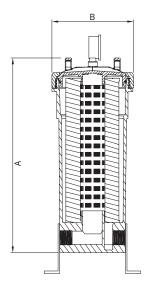

| Model | A      | В    |
|-------|--------|------|
| TL50  | 18.25" | 8.0" |
| TL75  | 28.25" | 8.0  |

| Model    | Model Description                      | Media Capacity | <b>Overall Height</b> | Flow Rate | Shipping Weight |
|----------|----------------------------------------|----------------|-----------------------|-----------|-----------------|
| 45552504 | SlimLine-50 Cart. Filter w/Base 1-1/2" | 50             | 18.25"                | 30        | 8               |
| 45552754 | SlimLine-75 Cart. Filter w/Base 1-1/2" | 75             | 28.25"                | 50        | 11              |