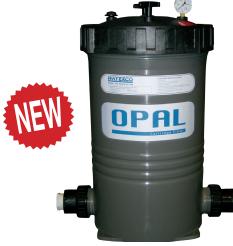

## **OPAL ELEMENT FILTERS**

Integrated Aqua Systems, Inc.

The Opal's durable screw on lid is designed for quick and easy access to the element for cleaning and general maintenance. Constructed as a "one piece" housing from high impact polypropylene, the Opal has a maximum working pressure rating of 29 psi.

- 2" Quick connect unions for both ports.
- 100% polyester fabric 30 micron element.
- Pressure gauge and air relief valve standard with each unit.
- Special screw on lid for easy access to the filter.