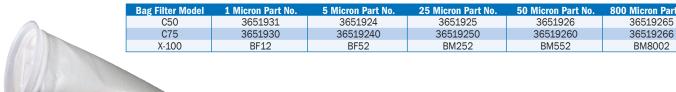

igher flow rates. Available with pedestal mounting feet, conical base or bracket mounts.

- Twist-off lid design requires no tools for opening and closing vessel to provide quick and easy element change-out.
- 100 PSI rating at 110° F water service for improved versatility.
- Bag filter elements available from  $1\mu$   $800\mu$  porosity, felt or polypropylene mesh.



| Mode No. Filter Bag D |            | Bag Dimensions (in.) | Housing Dimensions (in.) | Max Flow Rate | Inlet / Outlet (in.) |  |
|-----------------------|------------|----------------------|--------------------------|---------------|----------------------|--|
| X-100                 | Bag Filter | 6" x 22"             | 10.5" x 29"              | 70 gpm        | 2" in / out          |  |

## REPLACEMENT BAG PART NUMBERS



## **TRIMLINE BAG FILTER (TBF)**



Trimline Bag Filters (TBF) are designed to be used as a pre-filter for heavy particulate, or as a stand alone filtering system. The Trimline Bag Filter bags feature a convenient lift-out handle for quick removal. The screw on lid nut is designed for easy access to the filter bag for cleaning and general maintenance.

- 2" PVC socket connections.
- 100% polyester fabric bag element.
- Pressure gauge and air relief valve standard with each unit.
- Special screw on lid nut for easy access to the filter bag element.
- · Bags must be ordered separately

| Model | Α     | В   | C     | D     | E     | F    |
|-------|-------|-----|-------|-------|-------|------|
| C50   | 10.4" | 11" | 15.8" | 24.4" | 26.2" | 2.8" |
| C75   | 46.3" | 48" | 11.7" | 34.3" | 36