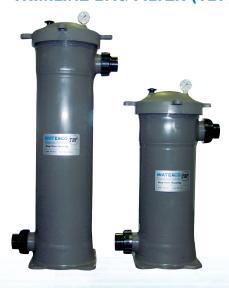

## **TRIMLINE BAG FILTER (TBF)**

Trimline Bag Filters (TBF) are designed to be used as a pre-filter for heavy particulate, or as a stand alone filtering system. The Trimline Bag Filter bags feature a convenient lift-out handle for quick removal. The screw on lid nut is designed for easy access to the filter bag for cleaning and general maintenance.

- 2" PVC socket connections.
- 100% polyester fabric bag element.
- Pressure gauge and air relief valve standard with each unit.
- Special screw on lid nut for easy access to the filter bag element.
- · Bags must be ordered separately