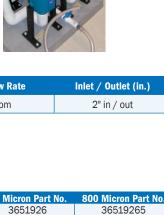

| Mode No. Filter Bag D |            | Bag Dimensions (in.) | Housing Dimensions (in.) | Max Flow Rate | Inlet / Outlet (in.) |  |
|-----------------------|------------|----------------------|--------------------------|---------------|----------------------|--|
| X-100                 | Bag Filter | 6" x 22"             | 10.5" x 29"              | 70 gpm        | 2" in / out          |  |

## REPLACEMENT BAG PART NUMBERS