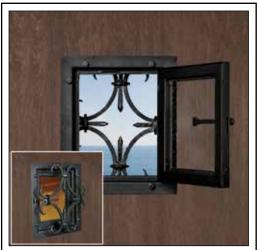

\*Speakeasy shown with: Seedy Glass. Part# PLASSPEAKWISB

\*Speakeasy also available with: Solid Rustic Iron Door

\*Speakeasy also comes with square grill design

Decorative Clavos provide the perfect accent to some of the most beautiful and highest quality fiberglass doors in the industry. In addition to providing a distinct and unique element to any distressed fiberglass door, our decorative Clavos also enhance our fiberglass entry doors, and provide the perfect "finishing touch" to virtually every Rustic Series Fiberglass Door.

### **SPEAKEASY & HINGE STRAP**

Our Hinge Straps are handcrafted from durable aluminum that resists rust and discoloration. The Speakeasy Kit is galvanized coated prior to powder coating for additional weather protection. It features a distinctive roundediron grill that enhances the old world styling of our Rustic Series Fiberglass Door Collection and creates a personalized look for your new entryway.

DURABLE POWDER COAT FINISH
COMBATS RUST AND DISCOLORATION
BEAUTIFULLY TEXTURED
MASTERFULLY HAND CRAFTED

\*18" Hinge Strap. Sold Separately Part# PLASHINGESTRP

DRA1P PLASCLVSS1/4

DRA1A80 PLASCLVSS1/2

DRA2D-36
PLASHINGESTRP
PLASSPEAKWISB