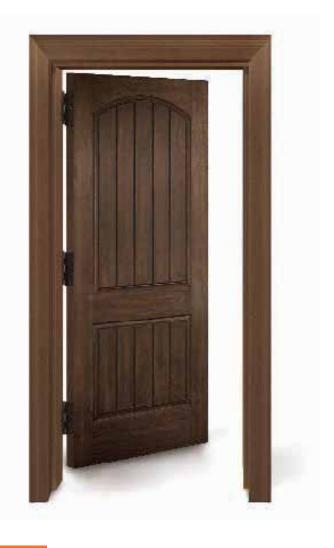

# **RUSTIC SERIES: 6/8 & 8/0**

# **RUSTIC SERIES ACCESSORIES**

# **CLAVOS**

\*Speakeasy shown with: Seedy Glass. Part# PLASSPEAKWISB

\*Speakeasy also available with: Solid Rustic Iron Door

\*Speakeasy also comes with square grill design

Decorative Clavos provide the perfect accent to some of the most beautiful and highest quality fiberglass doors in the industry. In addition to providing a distinct and unique element to any distressed fiberglass door, our decorative Clavos also enhance our fiberglass entry doors, and provide the perfect "finishing touch" to virtually every Rustic Series Fiberglass Door.