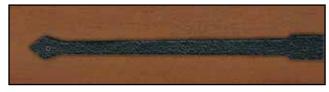

### **SPEAKEASY & HINGE STRAP**

Our Hinge Straps are handcrafted from durable aluminum that resists rust and discoloration. The Speakeasy Kit is galvanized coated prior to powder coating for additional weather protection. It features a distinctive roundediron grill that enhances the old world styling of our Rustic Series Fiberglass Door Collection and creates a personalized look for your new entryway.

DURABLE POWDER COAT FINISH
COMBATS RUST AND DISCOLORATION
BEAUTIFULLY TEXTURED
MASTERFULLY HAND CRAFTED

\*18" Hinge Strap. Sold Separately Part# PLASHINGESTRP

DRA1P PLASCLVSS1/4

DRA1A80 PLASCLVSS1/2

DRA2D-36
PLASHINGESTRP
PLASSPEAKWISB