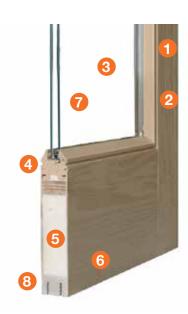

# **FEATURE & BENEFITS**

- 1 COMPOSITE STILES AND RAILS
- 2 FULL LENGTH LVL (HINGE AND STRIKE SIDE FOR EXTRA RIGIDITY)
- 3 OPEN DOORS COME ABLE TO ACCEPT INSULATED GLASS AT 5/8" OR 1" THICK FOR ADDED VERSATILITY. TRIPLE GLAZE IG UNITS PROVIDE THE BENEFIT OF ADDED ENERGY EFFICIENCY
- 4 REMOVABLE FLUSH GLAZED BEAD
- 5 100% CFC CORE
- 6 SMOOTH OR WOODGRAIN FIBERGLASS DOORS AND SIDELITES
- 7 OPTIONAL 1-1/2" SDL OR 4-1/2" APPLIED MULLION BARS
- 8 DURABLE ALL-WEATHER COMPOSITE TOP & BOTTOM RAILS & FULL-LENGTH COMPOSITE STILES TO PREVENT WATER INFILTRATION