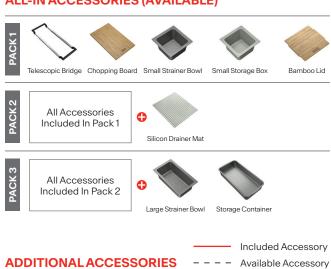

### **ALL-IN ACCESSORIES (AVAILABLE)**

RM44 **Extension Drainer** Rollamat

CB931 **Chopping Board** 