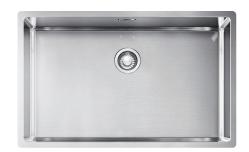

### **PRODUCT INFORMATION**

| Installation     | Topmount/Flushmount/Undermount |
|------------------|--------------------------------|
| Dimensions       | 720 x 450mm                    |
| Cabinet Base     | 800mm                          |
| Bowl Size        | 680 x 410 x 200mm/56L          |
| Bowl Radius      | 12mm                           |
| Cut-Out Size     | Template                       |
| Cut-Out Template | Yes                            |
| Waste Outlet     | Semi Integrated Waste          |
| Overflow         | Yes                            |
| Tap Holes        | No                             |
| Remote Waste     | No                             |
| Finish           | Stainless Steel                |
| Warranty         | 50 Years                       |
|                  |                                |