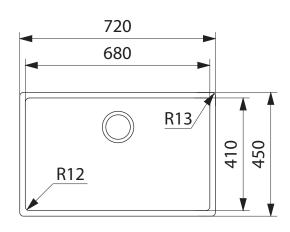

### **PRODUCT INFORMATION**

| Installation     | Topmount/Flushmount/Undermount |
|------------------|--------------------------------|
| Dimensions       | 720 x 450mm                    |
| Cabinet Base     | 800mm                          |
| Bowl Size        | 680 x 410 x 200mm/56L          |
| Bowl Radius      | 12mm                           |
| Cut-Out Size     | Template                       |
| Cut-Out Template | Yes                            |
| Waste Outlet     | Semi Integrated Waste          |
| Overflow         | Yes                            |
| Tap Holes        | No                             |
| Remote Waste     | No                             |
| Finish           | Stainless Steel                |
| Warranty         | 50 Years                       |
|                  |                                |

NOTE: Cut-out dimensions are a guide only, please use the actual sink as your template.