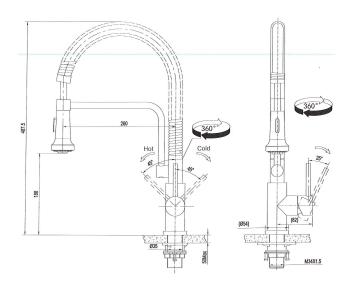

## **PRODUCT INFORMATION**

| Style                      | Pull-Out                                                            |
|----------------------------|---------------------------------------------------------------------|
| Tap Swivel Spout (degrees) | 360°                                                                |
| Cut-Out Size               | Ø 35mm                                                              |
| WELS                       | 4 star/7.5 Lpm<br>Reg No: T31041                                    |
| Min. (PSI)                 | 7.25                                                                |
| Max. (PSI)                 | 72.5                                                                |
| Min. (kPa)                 | 50kPa                                                               |
| Max. (kPa)                 | 500kPa                                                              |
| Finish                     | Stainless Steel                                                     |
| Warranty                   | 5 years parts and labour<br>15 years cartridge only<br>*T&C's apply |

**PLEASE NOTE:** Large and heavy taps should ideally be mounted directly through the solid benchtop or fully supported from underneath. For all other swivel taps, we recommend the use of the Franke Tap Support Arm to provide additional support. Please ensure all Franke tapware is installed at a pressure of no greater than 500 kPa in accordance with AS/NZS3500 and insist that your plumber flushes all of the water supply lines before installing tapware. Failure to do so may void warranty.