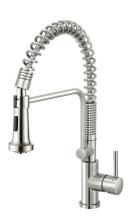

## **PROFESSIONAL REACH**

TA9101

## **PRODUCT INFORMATION**

| Style                      | Pull-Out                                                            |
|----------------------------|---------------------------------------------------------------------|
| Tap Swivel Spout (degrees) | 360°                                                                |
| Cut-Out Size               | Ø 35mm                                                              |
| WELS                       | 4 star/7.5 Lpm<br>Reg No: T31041                                    |
| Min. (PSI)                 | 7.25                                                                |
| Max. (PSI)                 | 72.5                                                                |
| Min. (kPa)                 | 50kPa                                                               |
| Max. (kPa)                 | 500kPa                                                              |
| Finish                     | Stainless Steel                                                     |
| Warranty                   | 5 years parts and labour<br>15 years cartridge only<br>*T&C's apply |