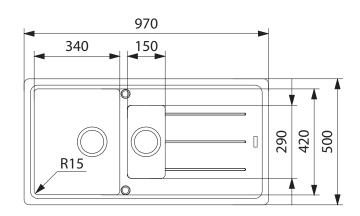

#### **PRODUCT INFORMATION**

| Installation     | Topmount                                     |
|------------------|----------------------------------------------|
| Dimensions       | 970 x 500mm                                  |
| Cabinet Base     | 600mm                                        |
| Bowl Size        | 340 x 420 x 190mm/27L<br>150 x 290 x 90mm/4L |
| Bowl Radius      | 15mm                                         |
| Cut-Out Size     | 950 x 480mm                                  |
| Cut-Out Template | No                                           |
| Waste Outlet     | Semi Integrated Waste                        |
| Overflow         | No                                           |
| Tap Holes        | ø35mm (Part Drilled)                         |
| Remote Waste     | Yes                                          |
| Finish           | Fragranite                                   |
| Warranty         | 50 Years                                     |

**NOTE:** Cut-out dimensions are a guide only, please use the actual sink as your template.