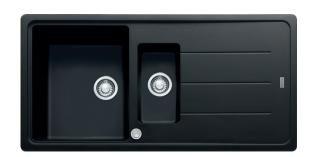

## BFG651ONYXREV

NOTE: May require purchase of an additional waste kit.

#### **PRODUCT INFORMATION**

| Installation     | Topmount                                     |
|------------------|----------------------------------------------|
| Dimensions       | 970 x 500mm                                  |
| Cabinet Base     | 600mm                                        |
| Bowl Size        | 340 x 420 x 190mm/27L<br>150 x 290 x 90mm/4L |
| Bowl Radius      | 15mm                                         |
| Cut-Out Size     | 950 x 480mm                                  |
| Cut-Out Template | No                                           |
| Waste Outlet     | Semi Integrated Waste                        |
| Overflow         | No                                           |
| Tap Holes        | ø35mm (Part Drilled)                         |
| Remote Waste     | Yes                                          |
| Finish           | Fragranite                                   |
| Warranty         | 50 Years                                     |