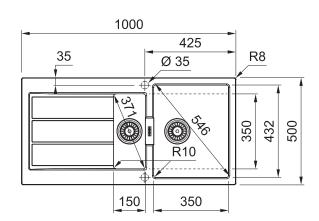

#### **PRODUCT INFORMATION**

| Installation   | Topmount                                          |
|----------------|---------------------------------------------------|
| Dimensions     | 1000 x 500mm                                      |
| Cabinet Base   | 600mm                                             |
| Bowl Size      | 350 x 432 x 200mm / 30L<br>150 x 350 x 150mm / 8L |
| Bowl Radius    | 10mm                                              |
| Cut-Out Size   | 984 x 484mm                                       |
| Waste Outlet   | Semi Integrated Waste                             |
| Overflow       | Yes                                               |
| Tap Holes      | No                                                |
| Fast Fix Clips | Yes                                               |
| Colour         | Carbon Black                                      |
| Warranty       | 10 Years                                          |

NOTE: Cut-out dimensions are a guide only, please use the actual sink

## as your template.

**FEATURES & BENEFITS** 