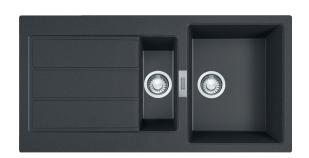

#### **PRODUCT INFORMATION**

| Installation   | Topmount                                          |
|----------------|---------------------------------------------------|
| Dimensions     | 1000 x 500mm                                      |
| Cabinet Base   | 600mm                                             |
| Bowl Size      | 350 x 432 x 200mm / 30L<br>150 x 350 x 150mm / 8L |
| Bowl Radius    | 10mm                                              |
| Cut-Out Size   | 984 x 484mm                                       |
| Waste Outlet   | Semi Integrated Waste                             |
| Overflow       | Yes                                               |
| Tap Holes      | No                                                |
| Fast Fix Clips | Yes                                               |
| Colour         | Carbon Black                                      |
| Warranty       | 10 Years                                          |