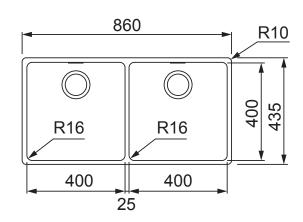

#### **PRODUCT INFORMATION**

| Installation     | Topmount/Flushmount/Undermount |
|------------------|--------------------------------|
| Dimensions       | 860 x 435mm                    |
| Cabinet Base     | 900mm                          |
| Bowl Size        | 400 x 400 x 180mm / 29L (x2)   |
| Bowl Radius      | 16mm                           |
| Cut-Out Size     | Template                       |
| Cut-Out Template | Yes                            |
| Waste Outlet     | Semi Integrated Waste          |
| Overflow         | Yes                            |
| Tap Holes        | No                             |
| Remote Waste     | No                             |
| Finish           | Stainless Steel                |
| Warranty         | 50 Years                       |

**NOTE:** Cut-out dimensions are a guide only, please use the actual sink as your template.