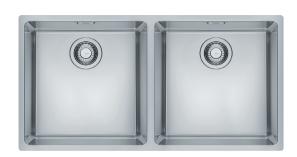

## MRX220-40-40

#### **PRODUCT INFORMATION**

| Installation     | Topmount/Flushmount/Undermount |
|------------------|--------------------------------|
| Dimensions       | 860 x 435mm                    |
| Cabinet Base     | 900mm                          |
| Bowl Size        | 400 x 400 x 180mm / 29L (x2)   |
| Bowl Radius      | 16mm                           |
| Cut-Out Size     | Template                       |
| Cut-Out Template | Yes                            |
| Waste Outlet     | Semi Integrated Waste          |
| Overflow         | Yes                            |
| Tap Holes        | No                             |
| Remote Waste     | No                             |
| Finish           | Stainless Steel                |
| Warranty         | 50 Years                       |