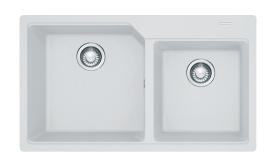

## **URBAN GRANITE**

UBG220-86PW

## **PRODUCT INFORMATION**

| Installation     | Topmount                                           |
|------------------|----------------------------------------------------|
| Dimensions       | 860 x 500mm                                        |
| Cabinet Base     | 900mm                                              |
| Bowl Size        | 432 x 425 x 230mm / 42L<br>341 x 364 x 220mm / 27L |
| Bowl Radius      | 15mm                                               |
| Cut-Out Size     | 824 x 464mm, cr=15                                 |
| Cut-Out Template | No                                                 |
| Waste Outlet     | Semi Integrated Waste                              |
| Overflow         | Yes                                                |
| Tap Holes        | ø35mm                                              |
| Remote Waste     | No                                                 |
| Finish           | Fragranite                                         |
| Warranty         | 50 Years                                           |