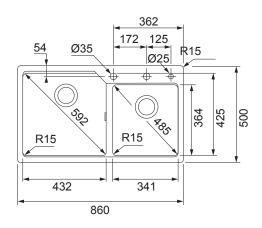

## **PRODUCT INFORMATION**

| Installation     | Topmount                                           |
|------------------|----------------------------------------------------|
| Dimensions       | 860 x 500mm                                        |
| Cabinet Base     | 900mm                                              |
| Bowl Size        | 432 x 425 x 230mm / 42L<br>341 x 364 x 220mm / 27L |
| Bowl Radius      | 15mm                                               |
| Cut-Out Size     | 824 x 464mm, cr=15                                 |
| Cut-Out Template | No                                                 |
| Waste Outlet     | Semi Integrated Waste                              |
| Overflow         | Yes                                                |
| Tap Holes        | ø35mm                                              |
| Remote Waste     | No                                                 |
| Finish           | Fragranite                                         |
| Warranty         | 50 Years                                           |

**NOTE:** Cut-out dimensions are a guide only, please use the actual sink as your template.