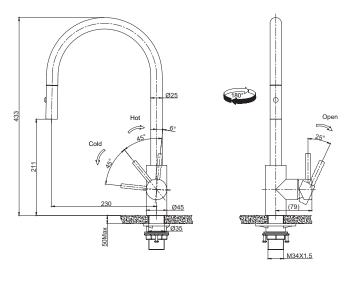

## **PRODUCT INFORMATION**

| Style                      | Pull-Out Vegie Spray                                                |
|----------------------------|---------------------------------------------------------------------|
| Tap Swivel Spout (degrees) | 180°                                                                |
| Cut-Out Size               | Ø 35mm                                                              |
| WELS                       | 5 star / 6 Lpm<br>Reg No: T37066                                    |
| Min. (PSI)                 | 7.25                                                                |
| Max. (PSI)                 | 72.5                                                                |
| Min. (kPa)                 | 50kPa                                                               |
| Max. (kPa)                 | 500kPa                                                              |
| Finish                     | Stainless Steel                                                     |
| Warranty                   | 5 years parts and labour<br>15 years cartridge only<br>*T&C's apply |

**PLEASE NOTE:** Large and heavy taps should ideally be mounted directly through the solid benchtop or fully supported from underneath. For all other swivel taps, we recommend the use of the Franke Tap Support Arm to provide additional support. Please ensure all Franke tapware is installed at a pressure of no greater than 500 kPa in accordance with AS/NZS3500 and insist that your plumber flushes all of the water supply lines before installing tapware. Failure to do so may void warranty.