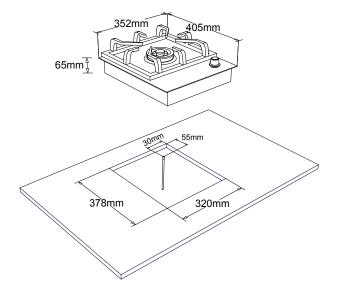

## **PRODUCT INFORMATION**

| Overall Dimensions (mm) | 352 x 405 x 65mm      |
|-------------------------|-----------------------|
| Controls                | Stainless steel knob  |
| Power                   | 220-240V/50Hz, 1A Max |
| Cutout                  | 320 x 378mm           |
| Safety devices          | Flame failure         |
| Pan support             | Cast-iron             |
| Ignition                | Electronic            |
| Gas type                | NG or LPG             |
| Solid brass burners     | 1                     |
| WOK burner              | 0.5 - 22MJ/h*         |
| Finish                  | Black ceramic glass   |
| Warranty                | 5 years               |
|                         |                       |