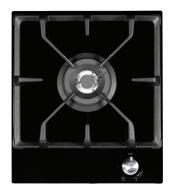

## FIG301B1 N/L 35.2CM CERAMIC GLASS GAS COOKTOP

## **PRODUCT INFORMATION**

| Overall Dimensions (mm) | 352 x 405 x 65mm      |
|-------------------------|-----------------------|
| Controls                | Stainless steel knob  |
| Power                   | 220-240V/50Hz, 1A Max |
| Cutout                  | 320 x 378mm           |
| Safety devices          | Flame failure         |
| Pan support             | Cast-iron             |
| Ignition                | Electronic            |
| Gas type                | NG or LPG             |
| Solid brass burners     | 1                     |
| WOK burner              | 0.5 - 22MJ/h*         |
| Finish                  | Black ceramic glass   |
| Warranty                | 5 years               |
|                         |                       |