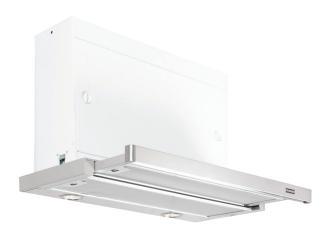

## FTC622XSAU 60CM SLIDE OUT RANGEHOOD

## **PRODUCT INFORMATION**

| Recommended Use         | Domestic                           |
|-------------------------|------------------------------------|
| Overall Dimensions (mm) | 598(W) x 290(D) x 420(H)           |
| Weight                  | 14 Kg                              |
| Power                   | 220-240V 50Hz, 252W Max            |
| Plug                    | Plug with 3 Pins                   |
| Airflow                 | 645m³/h                            |
| Speeds                  | 3                                  |
| Noise Level             | 56dB                               |
| Lighting                | LED x 2                            |
| Controls                | Slide Switch                       |
| Filter                  | Aluminum Mesh<br>(Dishwasher Safe) |
| Motors                  | 2 (Dual Motors)                    |
| Recirculation Option    | Yes                                |
| Finish                  | Stainless Steel                    |