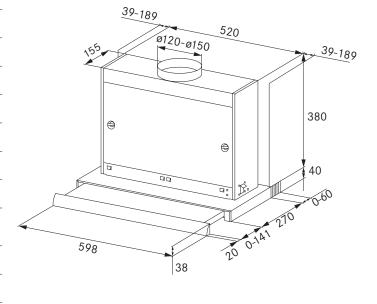

## **PRODUCT INFORMATION**

| Recommended Use         | Domestic                           |
|-------------------------|------------------------------------|
| Overall Dimensions (mm) | 598(W) x 290(D) x 420(H)           |
| Weight                  | 14 Kg                              |
| Power                   | 220-240V 50Hz, 252W Max            |
| Plug                    | Plug with 3 Pins                   |
| Airflow                 | 645m³/h                            |
| Speeds                  | 3                                  |
| Noise Level             | 56dB                               |
| Lighting                | LED x 2                            |
| Controls                | Slide Switch                       |
| Filter                  | Aluminum Mesh<br>(Dishwasher Safe) |
| Motors                  | 2 (Dual Motors)                    |
| Recirculation Option    | Yes                                |
| Finish                  | Stainless Steel                    |

**PLEASE NOTE:** Technical and product specifications may change; therefore, cut-outs for appliances should only be by physical product measurements. The above information is indicative only.

LAST UPDATED: 11 OCT 2019