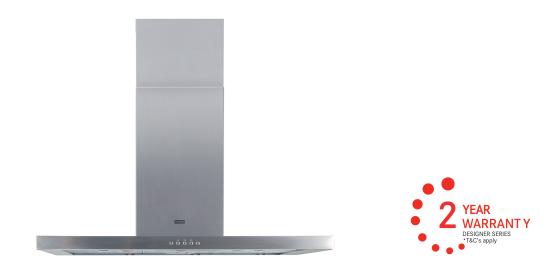

## FRANKE DESIGNER SERIES

## FDFPR09354XSAU 90CM T-SHAPE CANOPY RANGEHOOD

## **PRODUCT INFORMATION**

| Recommended Use         | Domestic                                  |
|-------------------------|-------------------------------------------|
| Overall Dimensions (mm) | 898(W) x 470(D) x 775-1045(H)             |
| Weight                  | 17 Kg                                     |
| Power                   | 220-240 50Hz, 272W Max                    |
| Plug                    | Plug with 3 Pins                          |
| Airflow                 | 690m³/h                                   |
| Speeds                  | 3 plus Boost                              |
| Noise Level             | 54dB                                      |
| Lighting                | LED x 2                                   |
| Controls                | Soft Touch Buttons                        |
| Filter                  | Stainless Steel Mesh<br>(Dishwasher Safe) |
| Finish                  | Stainless Steel                           |