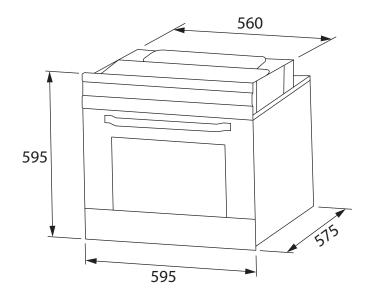

## **PRODUCT INFORMATION**

| I RODGOT INTORMATION |                                                              |
|----------------------|--------------------------------------------------------------|
| Recommended Use      | Domestic                                                     |
| Dimensions (mm)      | 595(W) x 595(H) x 575(D)                                     |
| Cavity Size          | 70L Net                                                      |
| Weight               | 41.8 Kg                                                      |
| Functions            | 10                                                           |
| Source               | Electrical                                                   |
| Power                | 220-240V 50/60Hz, 3200W Max                                  |
| Power Cord           | Hard Wired, 1400mm Length                                    |
| Temperature Range    | 50°- 250°C (450°C Pyro)                                      |
| Control Interface    | Push In & Out Control Knobs x 2                              |
| Display              | Red LED                                                      |
| Oven Door            | Quadruple Glazed                                             |
| Lighting             | Single                                                       |
| Child Lock           | Yes                                                          |
| Timer                | Digital Timer                                                |
| Convection Fan       | Yes                                                          |
| Cooling Fan          | Yes                                                          |
| Shelf Rack           | 2                                                            |
| Accessories          | Baking Pan x 1<br>Telescopic Runner Set x 2<br>Wire Rack x 2 |
| Finish               | Black Glass                                                  |
|                      |                                                              |