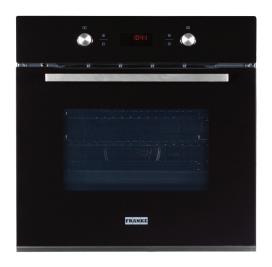

## FRE60P10B 60CM PYROLYTIC OVEN

## **PRODUCT INFORMATION**

| I RODGOT INTORMATION |                                                              |
|----------------------|--------------------------------------------------------------|
| Recommended Use      | Domestic                                                     |
| Dimensions (mm)      | 595(W) x 595(H) x 575(D)                                     |
| Cavity Size          | 70L Net                                                      |
| Weight               | 41.8 Kg                                                      |
| Functions            | 10                                                           |
| Source               | Electrical                                                   |
| Power                | 220-240V 50/60Hz, 3200W Max                                  |
| Power Cord           | Hard Wired, 1400mm Length                                    |
| Temperature Range    | 50°- 250°C (450°C Pyro)                                      |
| Control Interface    | Push In & Out Control Knobs x 2                              |
| Display              | Red LED                                                      |
| Oven Door            | Quadruple Glazed                                             |
| Lighting             | Single                                                       |
| Child Lock           | Yes                                                          |
| Timer                | Digital Timer                                                |
| Convection Fan       | Yes                                                          |
| Cooling Fan          | Yes                                                          |
| Shelf Rack           | 2                                                            |
| Accessories          | Baking Pan x 1<br>Telescopic Runner Set x 2<br>Wire Rack x 2 |
| Finish               | Black Glass                                                  |
|                      |                                                              |