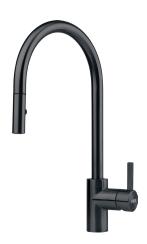

## **PRODUCT INFORMATION**

| Style                      | Pull-Out Vegie Spray                                                |
|----------------------------|---------------------------------------------------------------------|
| Tap Swivel Spout (degrees) | 180°                                                                |
| Cut-Out Size               | Ø 35mm                                                              |
| WELS                       | 5 star / 6 Lpm<br>Reg No: T37067                                    |
| Min. (PSI)                 | 7.25                                                                |
| Max. (PSI)                 | 72.5                                                                |
| Min. (kPa)                 | 50kPa                                                               |
| Max. (kPa)                 | 500kPa                                                              |
| Finish                     | Black Steel                                                         |
| Warranty                   | 5 years parts and labour<br>15 years cartridge only<br>*T&C's apply |