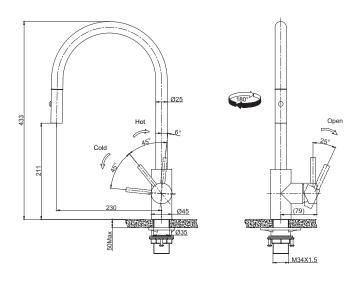

## **PRODUCT INFORMATION**

| Style                      | Pull-Out Vegie Spray                                                |
|----------------------------|---------------------------------------------------------------------|
| Tap Swivel Spout (degrees) | 180°                                                                |
| Cut-Out Size               | Ø 35mm                                                              |
| WELS                       | 5 star / 6 Lpm<br>Reg No: T37067                                    |
| Min. (PSI)                 | 7.25                                                                |
| Max. (PSI)                 | 72.5                                                                |
| Min. (kPa)                 | 50kPa                                                               |
| Max. (kPa)                 | 500kPa                                                              |
| Finish                     | Black Steel                                                         |
| Warranty                   | 5 years parts and labour<br>15 years cartridge only<br>*T&C's apply |

**PLEASE NOTE:** Large and heavy taps should ideally be mounted directly through the solid benchtop or fully supported from underneath. For all other swivel taps, we recommend the use of the Franke Tap Support Arm to provide additional support. Please ensure all Franke tapware is installed at a pressure of no greater than 500 kPa in accordance with AS/NZS3500 and insist that your plumber flushes all of the water supply lines before installing tapware. Failure to do so may void warranty.