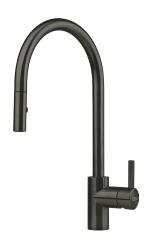

## **EOS NEO**

## TA9601GM

## **PRODUCT INFORMATION**

| Style                      | Pull-Out Vegie Spray                                                |
|----------------------------|---------------------------------------------------------------------|
| Tap Swivel Spout (degrees) | 180°                                                                |
| Cut-Out Size               | Ø 35mm                                                              |
| WELS                       | 5 star / 6 Lpm<br>Reg No: T37068                                    |
| Min. (PSI)                 | 7.25                                                                |
| Max. (PSI)                 | 72.5                                                                |
| Min. (kPa)                 | 50kPa                                                               |
| Max. (kPa)                 | 500kPa                                                              |
| Finish                     | Gun Metal                                                           |
| Warranty                   | 5 years parts and labour<br>15 years cartridge only<br>*T&C's apply |