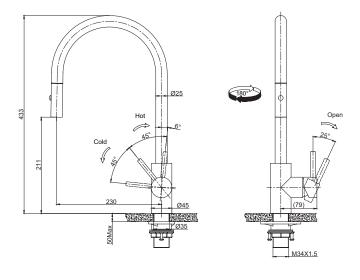

## **PRODUCT INFORMATION**

| Style                      | Pull-Out Vegie Spray                                                |
|----------------------------|---------------------------------------------------------------------|
| Tap Swivel Spout (degrees) | 180°                                                                |
| Cut-Out Size               | Ø 35mm                                                              |
| WELS                       | 5 star / 6 Lpm<br>Reg No: T37068                                    |
| Min. (PSI)                 | 7.25                                                                |
| Max. (PSI)                 | 72.5                                                                |
| Min. (kPa)                 | 50kPa                                                               |
| Max. (kPa)                 | 500kPa                                                              |
| Finish                     | Gun Metal                                                           |
| Warranty                   | 5 years parts and labour<br>15 years cartridge only<br>*T&C's apply |

**PLEASE NOTE:** Large and heavy taps should ideally be mounted directly through the solid benchtop or fully supported from underneath. For all other swivel taps, we recommend the use of the Franke Tap Support Arm to provide additional support. Please ensure all Franke tapware is installed at a pressure of no greater than 500 kPa in accordance with AS/NZS3500 and insist that your plumber flushes all of the water supply lines before installing tapware. Failure to do so may void warranty.