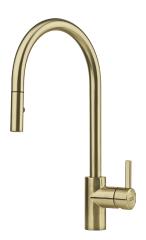

## **EOS NEO**

## TA9601GD

## **PRODUCT INFORMATION**

| Style                      | Pull-Out Vegie Spray                                                |
|----------------------------|---------------------------------------------------------------------|
| Tap Swivel Spout (degrees) | 180°                                                                |
| Cut-Out Size               | ø 35mm                                                              |
| WELS                       | 5 star / 6 Lpm<br>Reg No: TBC                                       |
| Min. (PSI)                 | 7.25                                                                |
| Max. (PSI)                 | 72.5                                                                |
| Min. (kPa)                 | 50kPa                                                               |
| Max. (kPa)                 | 500kPa                                                              |
| Finish                     | Gold PVD                                                            |
| Warranty                   | 5 years parts and labour<br>15 years cartridge only<br>*T&C's apply |