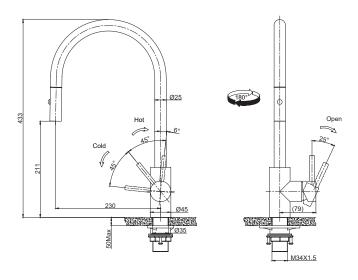

## **PRODUCT INFORMATION**

| Style                      | Pull-Out Vegie Spray                                                |
|----------------------------|---------------------------------------------------------------------|
| Tap Swivel Spout (degrees) | 180°                                                                |
| Cut-Out Size               | ø 35mm                                                              |
| WELS                       | 5 star / 6 Lpm<br>Reg No: TBC                                       |
| Min. (PSI)                 | 7.25                                                                |
| Max. (PSI)                 | 72.5                                                                |
| Min. (kPa)                 | 50kPa                                                               |
| Max. (kPa)                 | 500kPa                                                              |
| Finish                     | Gold PVD                                                            |
| Warranty                   | 5 years parts and labour<br>15 years cartridge only<br>*T&C's apply |

**PLEASE NOTE:** Large and heavy taps should ideally be mounted directly through the solid benchtop or fully supported from underneath. For all other swivel taps, we recommend the use of the Franke Tap Support Arm to provide additional support. Please ensure all Franke tapware is installed at a pressure of no greater than 500 kPa in accordance with AS/NZS3500 and insist that your plumber flushes all of the water supply lines before installing tapware. Failure to do so may void warranty.