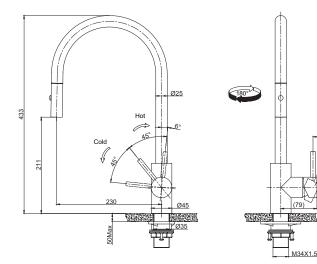

## **PRODUCT INFORMATION**

| Style                      | Pull-Out Vegie Spray                                                |
|----------------------------|---------------------------------------------------------------------|
| Tap Swivel Spout (degrees) | 180°                                                                |
| Cut-Out Size               | ø 35mm                                                              |
| WELS                       | 5 star / 6 Lpm<br>Reg No: TBC                                       |
| Min. (PSI)                 | 7.25                                                                |
| Max. (PSI)                 | 72.5                                                                |
| Min. (kPa)                 | 50kPa                                                               |
| Max. (kPa)                 | 500kPa                                                              |
| Finish                     | Copper PVD                                                          |
| Warranty                   | 5 years parts and labour<br>15 years cartridge only<br>*T&C's apply |
|                            |                                                                     |

**PLEASE NOTE:** Large and heavy taps should ideally be mounted directly through the solid benchtop or fully supported from underneath. For all other swivel taps, we recommend the use of the Franke Tap Support Arm to provide additional support. Please ensure all Franke tapware is installed at a pressure of no greater than 500 kPa in accordance with AS/NZS3500 and insist that your plumber flushes all of the water supply lines before installing tapware. Failure to do so may void warranty.