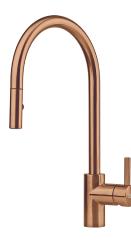

## **EOS NEO** TA9601CP

## **PRODUCT INFORMATION**

| Style                      | Pull-Out Vegie Spray                                                |
|----------------------------|---------------------------------------------------------------------|
| Tap Swivel Spout (degrees) | 180°                                                                |
| Cut-Out Size               | ø 35mm                                                              |
| WELS                       | 5 star / 6 Lpm<br>Reg No: TBC                                       |
| Min. (PSI)                 | 7.25                                                                |
| Max. (PSI)                 | 72.5                                                                |
| Min. (kPa)                 | 50kPa                                                               |
| Max. (kPa)                 | 500kPa                                                              |
| Finish                     | Copper PVD                                                          |
| Warranty                   | 5 years parts and labour<br>15 years cartridge only<br>*T&C's apply |
|                            |                                                                     |