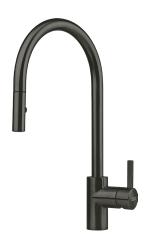

## **EOS NEO**

## **TA9601AN**

## **PRODUCT INFORMATION**

| Style                      | Pull-Out Vegie Spray                                                |
|----------------------------|---------------------------------------------------------------------|
| Tap Swivel Spout (degrees) | 180°                                                                |
| Cut-Out Size               | ø 35mm                                                              |
| WELS                       | 5 star / 6 Lpm<br>Reg No: TBC                                       |
| Min. (PSI)                 | 7.25                                                                |
| Max. (PSI)                 | 72.5                                                                |
| Min. (kPa)                 | 50kPa                                                               |
| Max. (kPa)                 | 500kPa                                                              |
| Finish                     | Anthracite PVD                                                      |
| Warranty                   | 5 years parts and labour<br>15 years cartridge only<br>*T&C's apply |