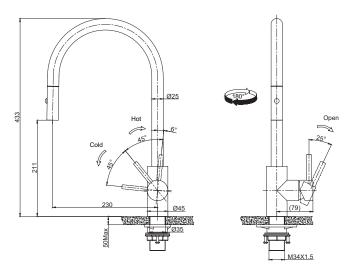

## **PRODUCT INFORMATION**

| Style                      | Pull-Out Vegie Spray                                                |
|----------------------------|---------------------------------------------------------------------|
| Tap Swivel Spout (degrees) | 180°                                                                |
| Cut-Out Size               | ø 35mm                                                              |
| WELS                       | 5 star / 6 Lpm<br>Reg No: TBC                                       |
| Min. (PSI)                 | 7.25                                                                |
| Max. (PSI)                 | 72.5                                                                |
| Min. (kPa)                 | 50kPa                                                               |
| Max. (kPa)                 | 500kPa                                                              |
| Finish                     | Anthracite PVD                                                      |
| Warranty                   | 5 years parts and labour<br>15 years cartridge only<br>*T&C's apply |

**PLEASE NOTE:** Large and heavy taps should ideally be mounted directly through the solid benchtop or fully supported from underneath. For all other swivel taps, we recommend the use of the Franke Tap Support Arm to provide additional support. Please ensure all Franke tapware is installed at a pressure of no greater than 500 kPa in accordance with AS/NZS3500 and insist that your plumber flushes all of the water supply lines before installing tapware. Failure to do so may void warranty.