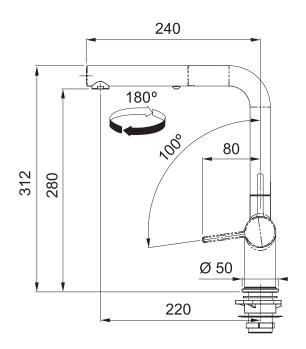

## **PRODUCT INFORMATION**

| Style                      | Pull-Out, Dual Spray                                                |
|----------------------------|---------------------------------------------------------------------|
| Tap Swivel Spout (degrees) | 180°                                                                |
| Cut-Out Size               | Ø 35mm                                                              |
| WELS                       | 5 star / 5 Lpm<br>Reg No: T40750                                    |
| Min. (PSI)                 | 14.5                                                                |
| Max. (PSI)                 | 70                                                                  |
| Min. (kPa)                 | 100kPa                                                              |
| Max. (kPa)                 | 500kPa                                                              |
| Finish                     | Matte White                                                         |
| Warranty                   | 5 years parts and labour<br>15 years cartridge only<br>*T&C's apply |