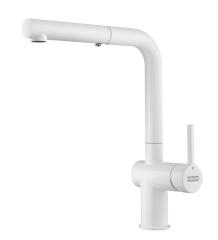

## **PRODUCT INFORMATION**

| Style                      | Pull-Out, Dual Spray                                                |
|----------------------------|---------------------------------------------------------------------|
| Tap Swivel Spout (degrees) | 180°                                                                |
| Cut-Out Size               | Ø 35mm                                                              |
| WELS                       | 5 star / 5 Lpm<br>Reg No: T40750                                    |
| Min. (PSI)                 | 14.5                                                                |
| Max. (PSI)                 | 70                                                                  |
| Min. (kPa)                 | 100kPa                                                              |
| Max. (kPa)                 | 500kPa                                                              |
| Finish                     | Matte White                                                         |
| Warranty                   | 5 years parts and labour<br>15 years cartridge only<br>*T&C's apply |