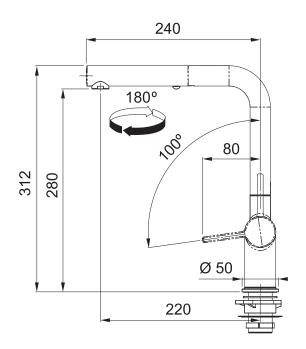

## **PRODUCT INFORMATION**

| Style                      | Pull-Out, Dual Spray                                                |
|----------------------------|---------------------------------------------------------------------|
| Tap Swivel Spout (degrees) | 180°                                                                |
| Cut-Out Size               | Ø 35mm                                                              |
| WELS                       | 5 star / 5 Lpm<br>Reg No: T40750                                    |
| Min. (PSI)                 | 14.5                                                                |
| Max. (PSI)                 | 70                                                                  |
| Min. (kPa)                 | 100kPa                                                              |
| Max. (kPa)                 | 500kPa                                                              |
| Finish                     | Matte Black                                                         |
| Warranty                   | 5 years parts and labour<br>15 years cartridge only<br>*T&C's apply |