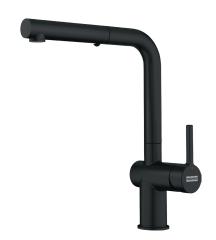

## **PRODUCT INFORMATION**

| Style                      | Pull-Out, Dual Spray                                                |
|----------------------------|---------------------------------------------------------------------|
| Tap Swivel Spout (degrees) | 180°                                                                |
| Cut-Out Size               | Ø 35mm                                                              |
| WELS                       | 5 star / 5 Lpm<br>Reg No: T40750                                    |
| Min. (PSI)                 | 14.5                                                                |
| Max. (PSI)                 | 70                                                                  |
| Min. (kPa)                 | 100kPa                                                              |
| Max. (kPa)                 | 500kPa                                                              |
| Finish                     | Matte Black                                                         |
| Warranty                   | 5 years parts and labour<br>15 years cartridge only<br>*T&C's apply |