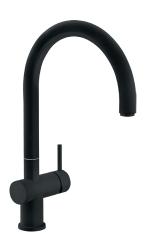

## **ACTIVE NEO**

## **TA7500MB**

## **PRODUCT INFORMATION**

| Style                      | Non Pull-Out                                                        |
|----------------------------|---------------------------------------------------------------------|
| Tap Swivel Spout (degrees) | 360°                                                                |
| Cut-Out Size               | Ø 35mm                                                              |
| WELS                       | 4 star / 7 Lpm<br>Reg No: T35170                                    |
| Min. (PSI)                 | 7.25                                                                |
| Max. (PSI)                 | 72.5                                                                |
| Min. (kPa)                 | 50                                                                  |
| Max. (kPa)                 | 500                                                                 |
| Finish                     | Matte Black                                                         |
| Warranty                   | 5 years parts and labour<br>15 years cartridge only<br>*T&C's apply |