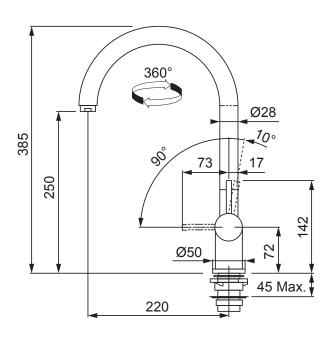

## **PRODUCT INFORMATION**

| Style                      | Non Pull-Out                                                        |
|----------------------------|---------------------------------------------------------------------|
| Tap Swivel Spout (degrees) | 360°                                                                |
| Cut-Out Size               | Ø 35mm                                                              |
| WELS                       | 4 star / 7 Lpm<br>Reg No: T35170                                    |
| Min. (PSI)                 | 7.25                                                                |
| Max. (PSI)                 | 72.5                                                                |
| Min. (kPa)                 | 50                                                                  |
| Max. (kPa)                 | 500                                                                 |
| Finish                     | Matte Black                                                         |
| Warranty                   | 5 years parts and labour<br>15 years cartridge only<br>*T&C's apply |

**PLEASE NOTE:** Large and heavy taps should ideally be mounted directly through the solid benchtop or fully supported from underneath. For all other swivel taps, we recommend the use of the Franke Tap Support Arm to provide additional support. Please ensure all Franke tapware is installed at a pressure of no greater than 500 kPa in accordance with AS/NZS3500 and insist that your plumber flushes all of the water supply lines before installing tapware. Failure to do so may void warranty.