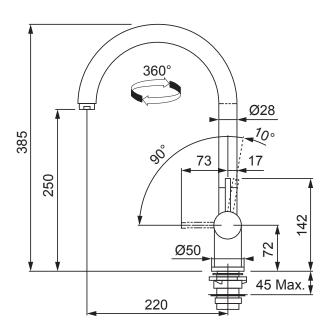

## **PRODUCT INFORMATION**

| Style                      | Non Pull-Out                                                        |
|----------------------------|---------------------------------------------------------------------|
| Tap Swivel Spout (degrees) | 360°                                                                |
| Cut-Out Size               | Ø 35mm                                                              |
| WELS                       | 4 star / 7 Lpm<br>Reg No: T35170                                    |
| Min. (PSI)                 | 7.25                                                                |
| Max. (PSI)                 | 72.5                                                                |
| Min. (kPa)                 | 50                                                                  |
| Max. (kPa)                 | 500                                                                 |
| Finish                     | Black Chrome                                                        |
| Warranty                   | 5 years parts and labour<br>15 years cartridge only<br>*T&C's apply |

**PLEASE NOTE:** Large and heavy taps should ideally be mounted directly through the solid benchtop or fully supported from underneath. For all other swivel taps, we recommend the use of the Franke Tap Support Arm to provide additional support. Please ensure all Franke tapware is installed at a pressure of no greater than 500 kPa in accordance with AS/NZS3500 and insist that your plumber flushes all of the water supply lines before installing tapware. Failure to do so may void warranty.