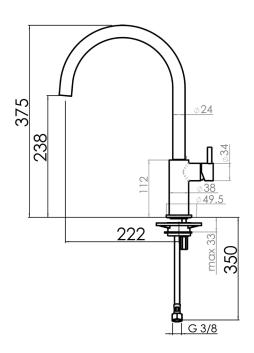

## **PRODUCT INFORMATION**

| Style                      | Non Pull-Out                                                        |
|----------------------------|---------------------------------------------------------------------|
| Tap Swivel Spout (degrees) | 180°                                                                |
| Cut-Out Size               | Ø 35mm                                                              |
| WELS                       | 6 star/4 Lpm<br>Reg No: T40062                                      |
| Min. (PSI)                 | 7.25                                                                |
| Max. (PSI)                 | 72.5                                                                |
| Min. (kPa)                 | 50kPa                                                               |
| Max. (kPa)                 | 500kPa                                                              |
| Finish                     | Chrome                                                              |
| Warranty                   | 5 years parts and labour<br>15 years cartridge only<br>*T&C's apply |