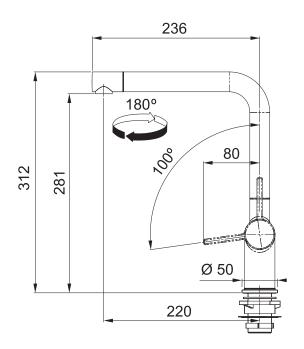

## **PRODUCT INFORMATION**

| Style                      | Non Pull-Out                                                        |
|----------------------------|---------------------------------------------------------------------|
| Tap Swivel Spout (degrees) | 180°                                                                |
| Cut-Out Size               | Ø 35mm                                                              |
| WELS                       | 6 star / 4.5 Lpm<br>Reg No: T40655                                  |
| Min. (PSI)                 | 14.5                                                                |
| Max. (PSI)                 | 70                                                                  |
| Min. (kPa)                 | 100kPa                                                              |
| Max. (kPa)                 | 500kPa                                                              |
| Finish                     | Onyx / Chrome                                                       |
| Warranty                   | 5 years parts and labour<br>15 years cartridge only<br>*T&C's apply |