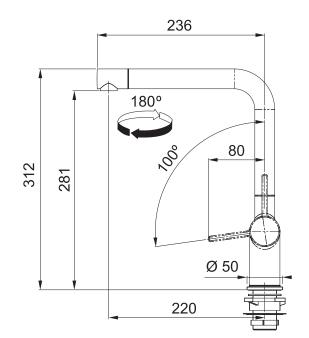

## **PRODUCT INFORMATION**

| Style                      | Non Pull-Out                                                        |
|----------------------------|---------------------------------------------------------------------|
| Tap Swivel Spout (degrees) | 180°                                                                |
| Cut-Out Size               | Ø 35mm                                                              |
| WELS                       | 6 star / 4.5 Lpm<br>Reg No: T40655                                  |
| Min. (PSI)                 | 14.5                                                                |
| Max. (PSI)                 | 70                                                                  |
| Min. (kPa)                 | 100kPa                                                              |
| Max. (kPa)                 | 500kPa                                                              |
| Finish                     | Matte Black                                                         |
| Warranty                   | 5 years parts and labour<br>15 years cartridge only<br>*T&C's apply |
|                            |                                                                     |