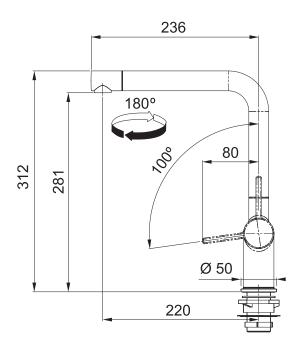

## **PRODUCT INFORMATION**

| Style                      | Non Pull-Out                                                        |
|----------------------------|---------------------------------------------------------------------|
| Tap Swivel Spout (degrees) | 180°                                                                |
| Cut-Out Size               | Ø 35mm                                                              |
| WELS                       | 6 star / 4.5 Lpm<br>Reg No: T40655                                  |
| Min. (PSI)                 | 14.5                                                                |
| Max. (PSI)                 | 70                                                                  |
| Min. (kPa)                 | 100kPa                                                              |
| Max. (kPa)                 | 500kPa                                                              |
| Finish                     | Chrome                                                              |
| Warranty                   | 5 years parts and labour<br>15 years cartridge only<br>*T&C's apply |