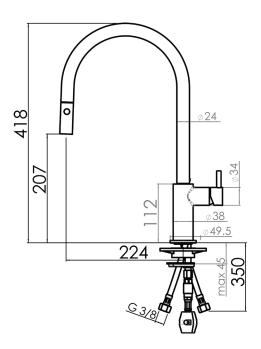

## **PRODUCT INFORMATION**

| Style                      | Pull-Out Spray                                                      |
|----------------------------|---------------------------------------------------------------------|
| Tap Swivel Spout (degrees) | 180°                                                                |
| Cut-Out Size               | Ø 35mm                                                              |
| WELS                       | 5 star/6.0 Lpm<br>Reg No: T31834                                    |
| Min. (PSI)                 | 7.25                                                                |
| Max. (PSI)                 | 72.5                                                                |
| Min. (kPa)                 | 50kPa                                                               |
| Max. (kPa)                 | 500kPa                                                              |
| Finish                     | Chrome                                                              |
| Warranty                   | 5 years parts and labour<br>15 years cartridge only<br>*T&C's apply |