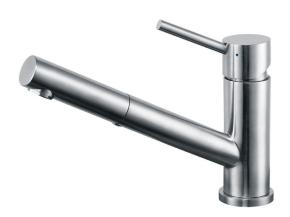

## **PRODUCT INFORMATION**

| Style                      | Pull-Out                                                            |
|----------------------------|---------------------------------------------------------------------|
| Tap Swivel Spout (degrees) | 120°                                                                |
| Cut-Out Size               | Ø 35mm                                                              |
| WELS                       | 4 star/7.5 Lpm<br>Reg No: T31043                                    |
| Min. (PSI)                 | 7.25                                                                |
| Max. (PSI)                 | 72.5                                                                |
| Min. (kPa)                 | 50kPa                                                               |
| Max. (kPa)                 | 500kPa                                                              |
| Finish                     | Stainless Steel                                                     |
| Warranty                   | 5 years parts and labour<br>15 years cartridge only<br>*T&C's apply |