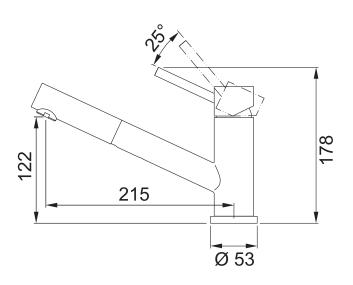

## **PRODUCT INFORMATION**

| Style                      | Pull-Out                                                            |
|----------------------------|---------------------------------------------------------------------|
| Tap Swivel Spout (degrees) | 120°                                                                |
| Cut-Out Size               | Ø 35mm                                                              |
| WELS                       | 4 star/7.5 Lpm<br>Reg No: T31043                                    |
| Min. (PSI)                 | 7.25                                                                |
| Max. (PSI)                 | 72.5                                                                |
| Min. (kPa)                 | 50kPa                                                               |
| Max. (kPa)                 | 500kPa                                                              |
| Finish                     | Stainless Steel                                                     |
| Warranty                   | 5 years parts and labour<br>15 years cartridge only<br>*T&C's apply |