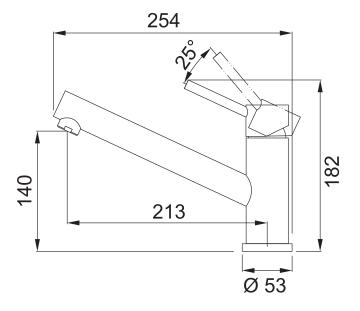

## **PRODUCT INFORMATION**

| Style                      | Non Pull-Out                                                        |
|----------------------------|---------------------------------------------------------------------|
| Tap Swivel Spout (degrees) | 360°                                                                |
| Cut-Out Size               | Ø 35mm                                                              |
| WELS                       | 4 star/7.5 Lpm<br>Reg No: T31132                                    |
| Min. (PSI)                 | 7.25                                                                |
| Max. (PSI)                 | 72.5                                                                |
| Min. (kPa)                 | 50kPa                                                               |
| Max. (kPa)                 | 500kPa                                                              |
| Finish                     | Stainless Steel                                                     |
| Warranty                   | 5 years parts and labour<br>15 years cartridge only<br>*T&C's apply |
|                            |                                                                     |