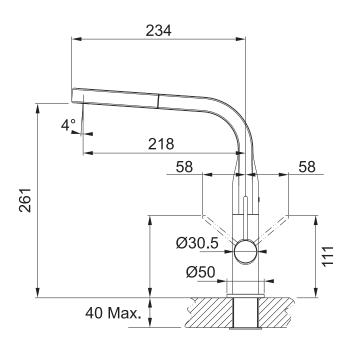

## **PRODUCT INFORMATION**

| Style                      | Pull-Out                                                            |
|----------------------------|---------------------------------------------------------------------|
| Tap Swivel Spout (degrees) | 360°                                                                |
| Cut-Out Size               | Ø 35mm                                                              |
| WELS                       | 5 star/6 Lpm<br>Reg No: T31532                                      |
| Min. (PSI)                 | 7.25                                                                |
| Max. (PSI)                 | 72.5                                                                |
| Min. (kPa)                 | 50kPa                                                               |
| Max. (kPa)                 | 500kPa                                                              |
| Finish                     | Black                                                               |
| Warranty                   | 5 years parts and labour<br>15 years cartridge only<br>*T&C's apply |