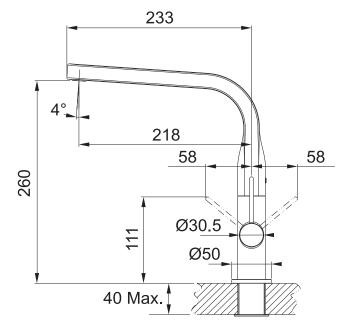

## **PRODUCT INFORMATION**

| Style                      | Non Pull-Out                                                        |
|----------------------------|---------------------------------------------------------------------|
| Tap Swivel Spout (degrees) | 360°                                                                |
| Cut-Out Size               | Ø 35mm                                                              |
| WELS                       | 4 star/7.5 Lpm<br>Reg No: T31534                                    |
| Min. (PSI)                 | 7.25                                                                |
| Max. (PSI)                 | 72.5                                                                |
| Min. (kPa)                 | 50kPa                                                               |
| Max. (kPa)                 | 500kPa                                                              |
| Finish                     | Black                                                               |
| Warranty                   | 5 years parts and labour<br>15 years cartridge only<br>*T&C's apply |
|                            |                                                                     |

**PLEASE NOTE:** Large and heavy taps should ideally be mounted directly through the solid benchtop or fully supported from underneath. For all other swivel taps, we recommend the use of the Franke Tap Support Arm to provide additional support. Please ensure all Franke tapware is installed at a pressure of no greater than 500 kPa in accordance with AS/NZS3500 and insist that your plumber flushes all of the water supply lines before installing tapware. Failure to do so may void warranty.