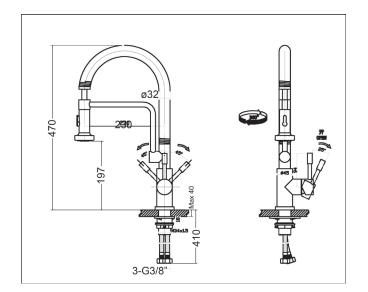

## **PRODUCT INFORMATION**

| Style                      | Pull-Out                                                            |
|----------------------------|---------------------------------------------------------------------|
| Tap Swivel Spout (degrees) | 360°                                                                |
| Cut-Out Size               | Ø 35mm                                                              |
| WELS                       | 4 star/7.5 Lpm<br>Reg No: T31041                                    |
| Min. (PSI)                 | 7.25                                                                |
| Max. (PSI)                 | 72.5                                                                |
| Min. (kPa)                 | 50kPa                                                               |
| Max. (kPa)                 | 500kPa                                                              |
| Finish                     | Stainless Steel                                                     |
| Warranty                   | 5 years parts and labour<br>15 years cartridge only<br>*T&C's apply |
|                            |                                                                     |