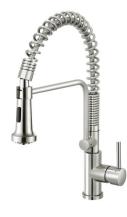

## **PROFESSIONAL REACH**

TA9101

## **PRODUCT INFORMATION**

| Style                      | Pull-Out                                                            |
|----------------------------|---------------------------------------------------------------------|
| Tap Swivel Spout (degrees) | 360°                                                                |
| Cut-Out Size               | Ø 35mm                                                              |
| WELS                       | 4 star/7.5 Lpm<br>Reg No: T31041                                    |
| Min. (PSI)                 | 7.25                                                                |
| Max. (PSI)                 | 72.5                                                                |
| Min. (kPa)                 | 50kPa                                                               |
| Max. (kPa)                 | 500kPa                                                              |
| Finish                     | Stainless Steel                                                     |
| Warranty                   | 5 years parts and labour<br>15 years cartridge only<br>*T&C's apply |
|                            |                                                                     |