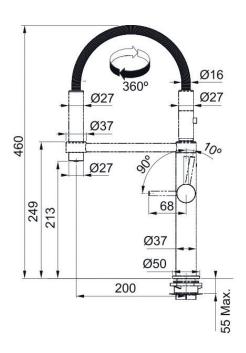

## **PRODUCT INFORMATION**

| Style                      | Pull-Out (Magentic Dock)                                            |
|----------------------------|---------------------------------------------------------------------|
| Tap Swivel Spout (degrees) | 360°                                                                |
| Cut-Out Size               | Ø 35mm                                                              |
| WELS                       | 5 star / 5 Lpm<br>Reg No: T35260                                    |
| Min. (PSI)                 | 7.25                                                                |
| Max. (PSI)                 | 72.5                                                                |
| Min. (kPa)                 | 50                                                                  |
| Max. (kPa)                 | 500                                                                 |
| Finish                     | Matte Black                                                         |
| Warranty                   | 5 years parts and labour<br>15 years cartridge only<br>*T&C's apply |