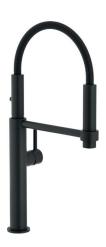

## PESCARA 360

## **TA7360MB**

## **PRODUCT INFORMATION**

| Style                      | Pull-Out (Magentic Dock)                                            |
|----------------------------|---------------------------------------------------------------------|
| Tap Swivel Spout (degrees) | 360°                                                                |
| Cut-Out Size               | Ø 35mm                                                              |
| WELS                       | 5 star / 5 Lpm<br>Reg No: T35260                                    |
| Min. (PSI)                 | 7.25                                                                |
| Max. (PSI)                 | 72.5                                                                |
| Min. (kPa)                 | 50                                                                  |
| Max. (kPa)                 | 500                                                                 |
| Finish                     | Matte Black                                                         |
| Warranty                   | 5 years parts and labour<br>15 years cartridge only<br>*T&C's apply |